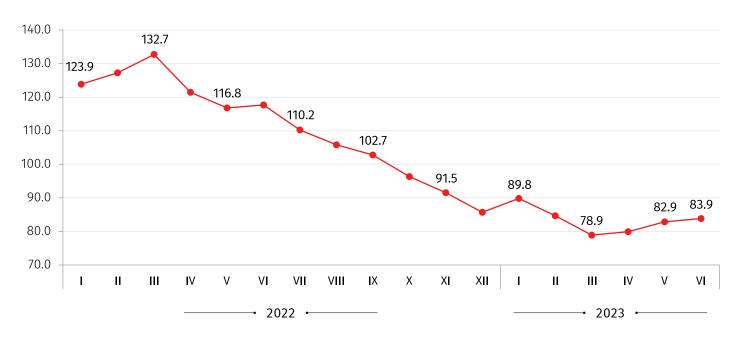

## **EXPORT PRICE INDEX**

(SAME MONTH OF THE PREVIOUS YEAR=100)

Compared to June 2022 the XPI decreased by 16.1 percent. The prices for mining and quarrying products decreased by 11.0 percent, for manufactured products by 16.6 percent, for products from electricity, gas, steam and air conditioning by 31.6 percent and for water supply, sewerage, waste management and remediation services by 25.0 percent.

The following table shows the XPI for June 2023, compared to the same month of the previous year, as well as the contributions of subgroups that had a major effect on the index:

| CODE | GROUPS AND SUBGROUPS                                                 | OVER JUNE<br>2022 | CONTRIBUTION* TO<br>ANNUAL CHANGE |
|------|----------------------------------------------------------------------|-------------------|-----------------------------------|
|      | TOTAL                                                                | 83.9              | -16.15                            |
| В    | Mining and Quarrying products                                        | 89.0              | -1.92                             |
| 07   | Metal ores                                                           | 86.7              | -2.18                             |
| С    | Manufactured products                                                | 83.4              | -13.46                            |
| 20   | Chemicals and chemical products                                      | 59.1              | -3.79                             |
| 24   | Basic metals                                                         | 74.6              | -5.46                             |
| D    | Electricity, Gas, Steam and Air Conditioning                         | 68.4              | -0.15                             |
| E    | Water Supply, Sewerage, Waste Management and Remediation<br>Services | 75.0              | -0.61                             |