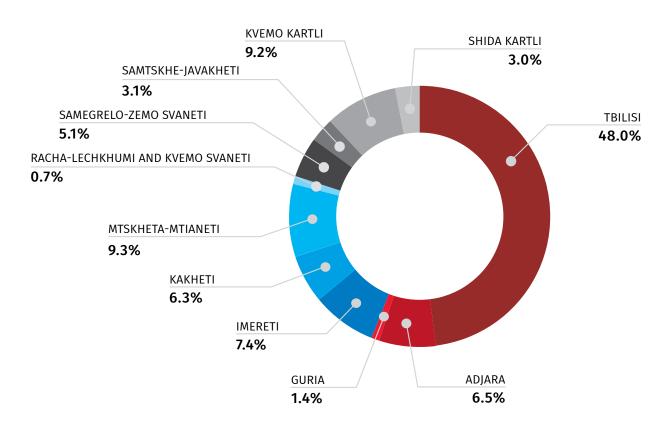

## INFORMATION ABOUT PERMISSIONS¹ GRANTED FOR CONSTRUCTION AND COMPLETED OBJECTS JANUARY – JUNE, 2023

According to official declared data, 5 059 permissions granted were issued in January-June, 2023 (0.5 percent less compared to the previous year) for construction of buildings of 3 996.2 thousand square meters (25.4 percent more compared to the previous year). It should be noted that 73.9 percent of the total permits have been issued in 4 regions of the country, namely: 48.0 percent in Tbilisi, 9.3 percent -in Mtskheta-Mtianeti region, 9.2 percent - in Kvemo Kartli region, 7.4 percent -in Imereti region.

#### PERMISSIONS GRANTED FOR CONSTRUCTION BY REGIONS, JANUARY - JUNE, 2023

It should be noted that in January-June 2023, permissions were issued for the construction of multifunctional residential complexes, hotels, trade facilities, industrial enterprises, agricultural objects and other buildings.