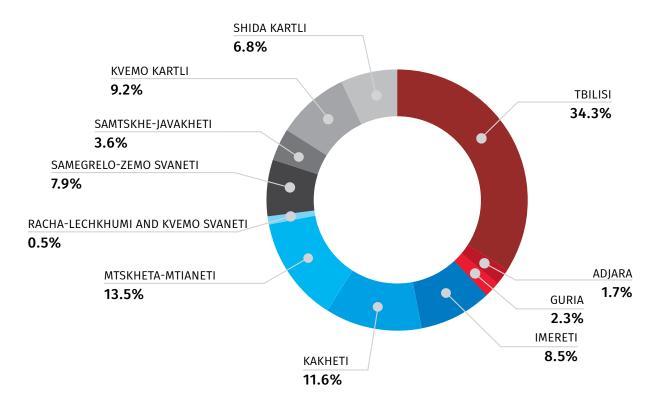

More than half of the total completed construction are distributed in 4 regions of the country, namely: 34.3 percent is located in Tbilisi, 13.5 percent - in Mtskheta-Mtianeti region, 11.6 percent - in Kakheti region and 9.2 percent - in Kvemo Kartli region.

### DISTRIBUTION OF COMPLETED OBJECTS BY REGIONS IN JANUARY - JUNE, 2023