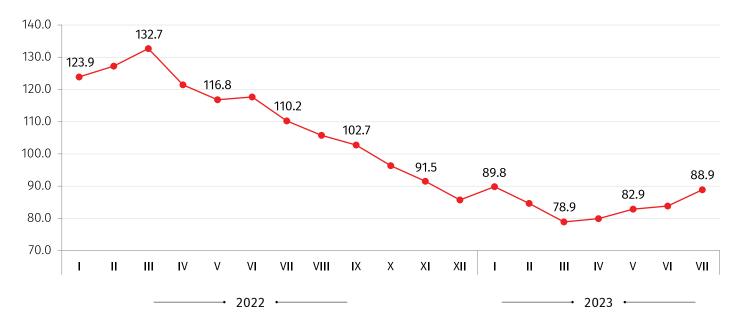

Compared to July 2022 the XPI decreased by 11.1 percent. The prices for mining and quarrying products increased by 2.6 percent, the prices for manufactured products decreased by 13.2 percent, for products from electricity, gas, steam and air conditioning by 16.2 percent and for water supply, sewerage, waste management and remediation services by 18.0 percent.

The following table shows the XPI for July 2023, compared to the same month of the previous year, as well as the contributions of subgroups that had a major effect on the index:

| CODE | GROUPS AND SUBGROUPS                                                 | OVER JULY<br>2022 | CONTRIBUTION* TO<br>ANNUAL CHANGE |
|------|----------------------------------------------------------------------|-------------------|-----------------------------------|
|      | TOTAL                                                                | 88.9              | -11.11                            |
| В    | Mining and Quarrying products                                        | 102.6             | 0.44                              |
| С    | Manufactured products                                                | 86.8              | -11.01                            |
| 20   | Chemicals and chemical products                                      | 70.4              | -2.62                             |
| 24   | Basic metals                                                         | 76.8              | -5.34                             |
| D    | Electricity, Gas, Steam and Air Conditioning                         | 83.8              | -0.08                             |
| E    | Water Supply, Sewerage, Waste Management and Remediation<br>Services | 82.0              | -0.46                             |

## **EXPORT PRICE INDEX**

(SAME MONTH OF THE PREVIOUS YEAR=100)