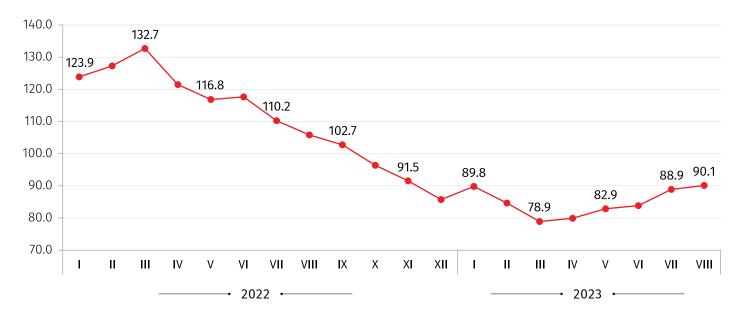

Compared to August 2022 the XPI decreased by 9.9 percent. The prices for mining and quarrying products increased by 1.2 percent, the prices for manufactured products decreased by 11.6 percent, for products from electricity, gas, steam and air conditioning prices increased by 30.5 percent and for water supply, sewerage, waste management and remediation services prices decreased by 17.7 percent.

### **EXPORT PRICE INDEX**

(SAME MONTH OF THE PREVIOUS YEAR=100)