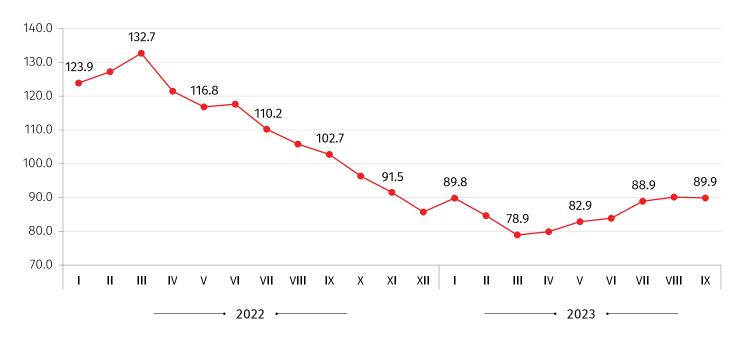

### **EXPORT PRICE INDEX**

(SAME MONTH OF THE PREVIOUS YEAR=100)

Compared to September 2022 the XPI decreased by 10.1 percent. The prices for mining and quarrying products increased by 1.9 percent, the prices for manufactured products decreased by 12.1 percent, for products from electricity, gas, steam and air conditioning by 30.5 percent and for water supply, sewerage, waste management and remediation services prices decreased by 6.6 percent.