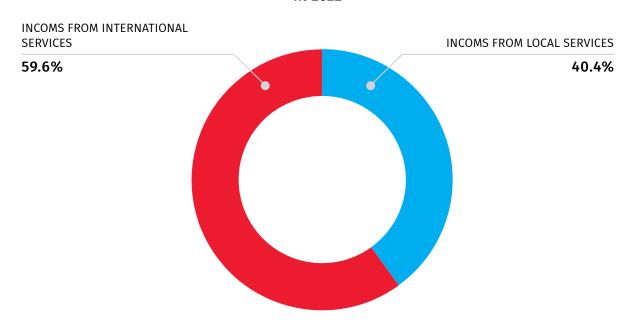

## **NATIONAL STATISTICS OFFICE OF GEORGIA**

27.10.2023

17.8 percent of income of enterprises engaged in postal and courier activities comes from written correspondence, of which 59.6 percent are international services, while 40.4 percent are local services.

The chart below shows the structure of incomes from the delivery of written correspondence:

CHART №2

# STRUCTURE OF INCOMES FROM THE DELIVERY OF WRITTEN CORRESPONDENCE IN 2022

5 379.3 thousand of correspondence and 7 403.1 thousand parcels were sent by enterprises engaged in postal and courier service during 2022.