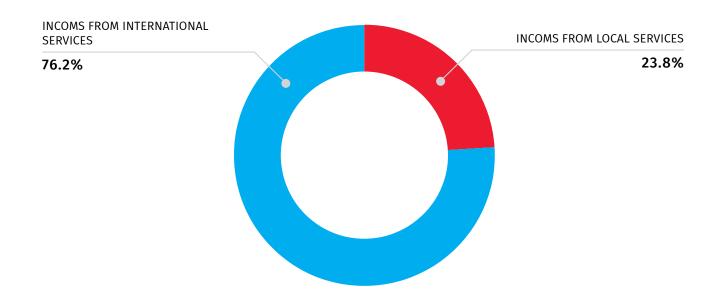

70.7 percent of incomes of enterprises engaged in postal and courier activities belongs to the category of parcel delivery service, of which 76.2 percent comes from international services and 23.8 percent from local services.

The chart below shows the structure of incomes of parcel delivery:

CHART №1

# STRUCTURE OF INCOMES FROM PARCEL DELIVERY IN 2022

<sup>&</sup>lt;sup>1</sup> Except food home delivery services (Classification of economic activities (NACE Rev.2))