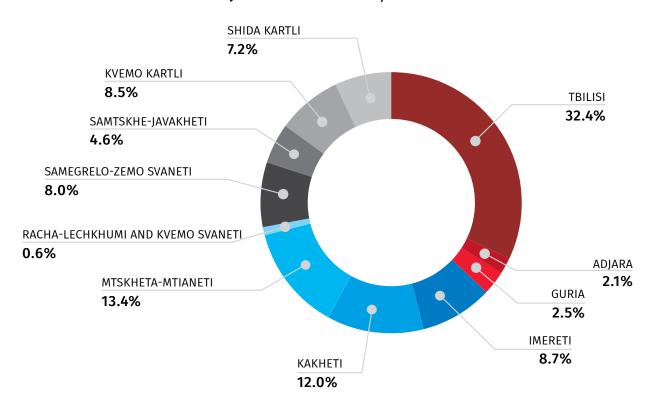

More than half of the total completed construction are distributed in 4 regions of the country, namely: 32.4 percent is located in Tbilisi, 13.4 percent - in Mtskheta-Mtianeti region, 12.0 percent - in Kakheti region and 8.7 percent - in Imereti region.

## DISTRIBUTION OF COMPLETED OBJECTS BY REGIONS JANUARY - SEPTEMBER, 2023