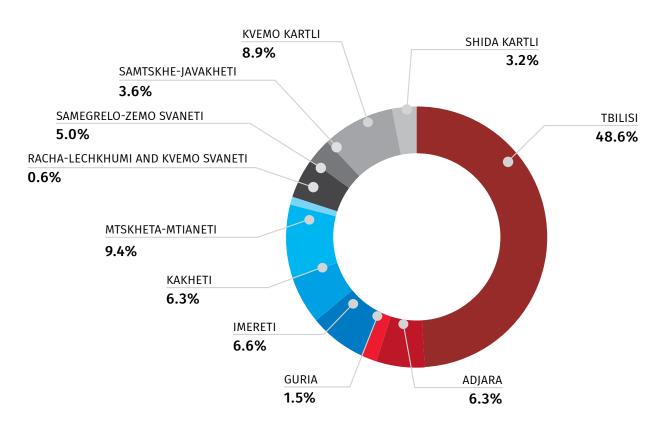

#### INFORMATION ABOUT PERMISSIONS¹ GRANTED FOR CONSTRUCTION AND COMPLETED OBIECTS JANUARY - SEPTEMBER, 2023

According to official declared data, 8 169 permissions granted were issued in January-September, 2023 (1.1 percent more compared to the previous year) for construction of buildings of 6 363.1 thousand square meters (18.0 percent more compared to the previous year). It should be noted that 73.5 percent of the total permits have been issued in 4 regions of the country, namely: 48.6 percent in Tbilisi, 9.4 percent -in Mtskheta-Mtianeti region, 8.9 percent - in Kvemo Kartli region, 6.6 percent –in Imereti region.

#### PERMISSIONS GRANTED FOR CONSTRUCTION BY REGIONS JANUARY - SEPTEMBER, 2023

It should be noted that in January-September 2023, permissions were issued for the construction of multifunctional residential complexes, hotels, trade facilities, industrial enterprises, agricultural objects and other buildings.