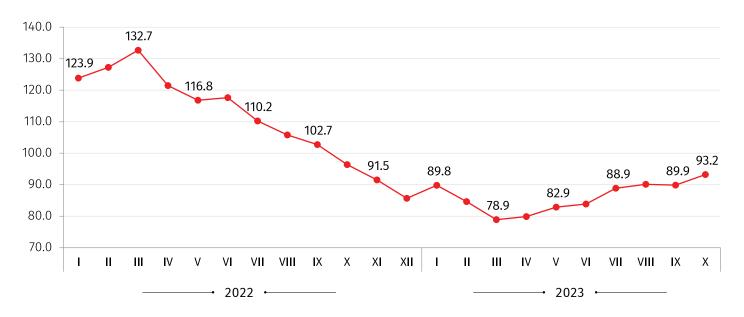

|
| 20   | Chemicals and chemical products                                      | 74.4                 | -2.33                             |
| 24   | Basic metals                                                         | 81.8                 | -4.59                             |
| D    | Electricity, Gas, Steam and Air Conditioning                         | 69.5                 | -0.15                             |
| E    | Water Supply, Sewerage, Waste Management and Remediation<br>Services | 87.9                 | -0.34                             |

<sup>\*</sup> Individual contributions may not sum up to the total changes in the index due to rounding.



# **NATIONAL STATISTICS OFFICE OF GEORGIA**

20.11.2023

### **EXPORT PRICE INDEX**

(SAME MONTH OF THE PREVIOUS YEAR=100)



### **CONTACT PERSON:**

Giorgi Tetrauli Tel: (+995 32) 236 72 10 (400). E-mail: <a href="mailto:gtetrauli@geostat.ge">gtetrauli@geostat.ge</a>
Mariam Kavelashvili. Tel: (+995 32) 236 72 10 (020). E-mail: <a href="mailto:mkavelashvili@geostat.ge">mkavelashvili@geostat.ge</a>