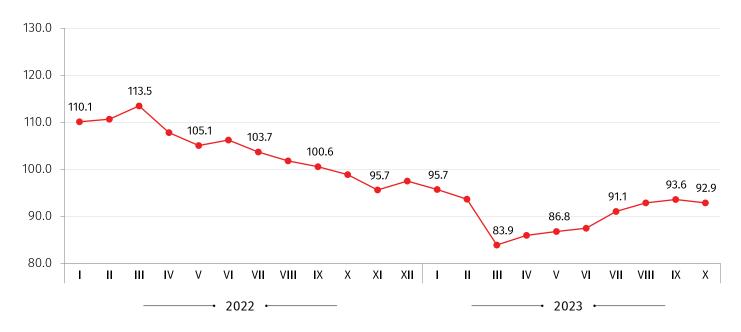

### **IMPORT PRICE INDEX IN GEORGIA**

OCTOBER 2023

The Import Price Index (MPI) decreased by 1.1 percent over the **previous month**, while compared to October 2022 the index decrease amounted to 7.1 percent.

Compared to October 2022 the prices were 18.4 percent lower for products from mining and quarrying. For manufactured products a price decrease of 4.6 percent was registered, while for electricity, gas, steam and air conditioning prices decreased by 95.8 percent. With regard to water supply, sewerage, waste management and remediation services, the prices were 20.8 percent higher.

The following table shows the MPI for October 2023, compared to the same month of the previous year, as well as the contributions of subgroups that had a major effect on the index:

| CODE | GROUPS AND SUBGROUPS                                              | OVER OCTOBER<br>2022 | CONTRIBUTION* TO ANNUAL<br>CHANGE |
|------|-------------------------------------------------------------------|----------------------|-----------------------------------|
|      | TOTAL                                                             | 92.9                 | -7.12                             |
| В    | Mining and quarrying products                                     | 81.6                 | -2.00                             |
| С    | Manufactured products                                             | 95.4                 | -4.07                             |
| 10   | Food products                                                     | 89.4                 | -0.96                             |
| 19   | Coke and refined petroleum products                               | 88.7                 | -0.97                             |
| D    | Electricity, gas, steam and air conditioning                      | 4.2                  | -1.08                             |
| E    | Water supply, sewerage, waste management and remediation services | 120.8                | 0.02                              |

## **IMPORT PRICE INDEX**

(THE SAME MONTH OF THE PREVIOUS YEAR=100)