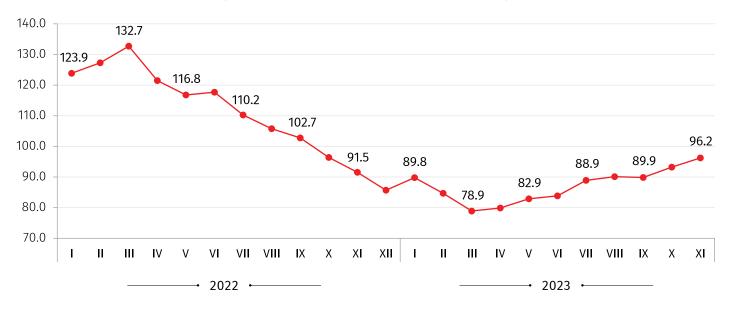

Compared to November 2022 the XPI decreased by 3.8 percent. The prices for mining and quarrying products increased by 6.2 percent, the prices for manufactured products decreased by 5.0 percent, for products from electricity, gas, steam and air conditioning by 31.4 percent and for water supply, sewerage, waste management and remediation services prices decreased by 10.6 percent.

The following table shows the XPI for November 2023, compared to the same month of the previous year, as well as the contributions of subgroups that had a major effect on the index:

| CODE | GROUPS AND SUBGROUPS                                                 | OVER NOVEMBER<br>2022 | CONTRIBUTION* TO<br>ANNUAL CHANGE |
|------|----------------------------------------------------------------------|-----------------------|-----------------------------------|
|      | TOTAL                                                                | 96.2                  | -3.76                             |
| В    | Mining and Quarrying products                                        | 106.2                 | 0.94                              |
| С    | Manufactured products                                                | 95.0                  | -4.23                             |
| 20   | Chemicals and chemical products                                      | 82.3                  | -1.65                             |
| 24   | Basic metals                                                         | 84.5                  | -3.98                             |
| D    | Electricity, Gas, Steam and Air Conditioning                         | 68.6                  | -0.16                             |
| E    | Water Supply, Sewerage, Waste Management and Remediation<br>Services | 89.4                  | -0.31                             |

### **EXPORT PRICE INDEX**

(SAME MONTH OF THE PREVIOUS YEAR=100)