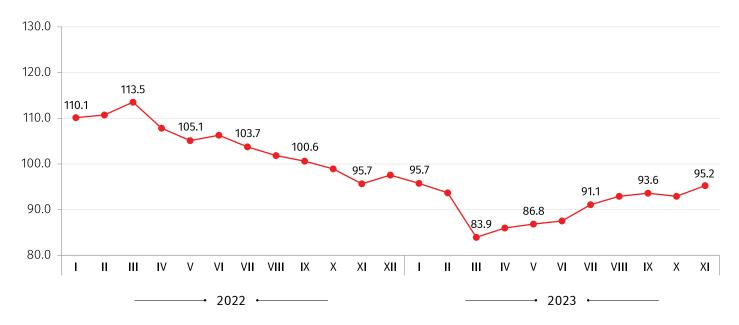

|
| 10   | Food products                                                     | 92.0                  | -0.73                             |
| 19   | Coke and refined petroleum products                               | 87.9                  | -1.09                             |
| D    | Electricity, gas, steam and air conditioning                      | 30.6                  | -0.09                             |
| E    | Water supply, sewerage, waste management and remediation services | 134.8                 | 0.04                              |

<sup>\*</sup> Individual contributions may not sum up to the total changes in the index due to rounding.





# **NATIONAL STATISTICS OFFICE OF GEORGIA**

20.12.2023

## **IMPORT PRICE INDEX**

(THE SAME MONTH OF THE PREVIOUS YEAR=100)



### **CONTACT PERSON:**

Giorgi Tetrauli Tel: (+995 32) 236 72 10 (400). E-mail: <a href="mailto:gtetrauli@geostat.ge">gtetrauli@geostat.ge</a>
Mariam Kavelashvili. Tel: (+995 32) 236 72 10 (020). E-mail: <a href="mailto:mkavelashvili@geostat.ge">mkavelashvili@geostat.ge</a>