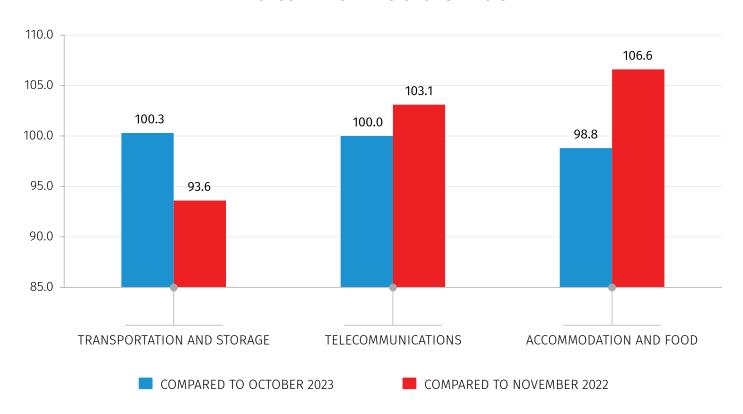

#### PRODUCER PRICE INDICES FOR SERVICES IN GEORGIA

**NOVEMBER 2023** 

**KEY POINTS:** 

- **Producer Price Index for Transportation and Storage Services** increased by 0.3 percent compared to the previous month and decreased by 6.4 percent compared to November 2022;
- **Producer Price Index for Telecommunication Services** remains unchanged compared to the previous month, while the overall annual index went up by 3.1 percent;
- **Producer Price Index for Accommodation and Food Services** decreased by 1.2 percent compared to the previous month, while the overall annual index increased by 6.6 percent.

# PRODUCER PRICE INDEX FOR TRANSPORTATION AND STORAGE SERVICES

Producer Price Index for Transportation and Storage Services increased by 0.3 percent compared to the previous month. In the mentioned period the prices increased by 2.7 percent for water transport services, while the prices for land transport services and transport services via pipelines increased by 0.5 percent. Along with this, the prices increased for warehousing and support services for transportation by 0.4 percent and decreased by 1.1 percent for air transport services.

Compared to November 2022 the overall index decreased by 6.4 percent. In the mentioned period the prices for water transport services decreased by 39.0 percent, while for air transport services went down by 28.9 percent. Along with this, the prices for warehousing and support services for transportation increased by 6.5 percent, while the prices for land transport services and transport services via pipelines increased by 1.4 percent.

#### PRODUCER PRICE INDEX FOR TELECOMMUNICATION SERVICES

The total Producer Price Index for Telecommunication Services remained unchanged **compared to the previous month**.

The overall index went up by 3.1 percent **compared to the same month of the previous year**. In the mentioned period the prices for wired telecommunications services increased by 5.1 percent and for other telecommunications services by 2.9 percent.

# PRODUCER PRICE INDEX FOR ACCOMMODATION AND FOOD SERVICES

Producer Price Index for Accommodation and Food Services decreased by 1.2 percent **compared to the previous month**. The prices were lower for accommodation services by 2.9 percent. Moreover, the prices for food and beverage serving services increased by 0.6 percent.

The overall index posted a 6.6 percent increase **compared to November 2022**. The prices increased by 7.9 percent for food and beverage serving services and by 5.4 percent for accommodation services.