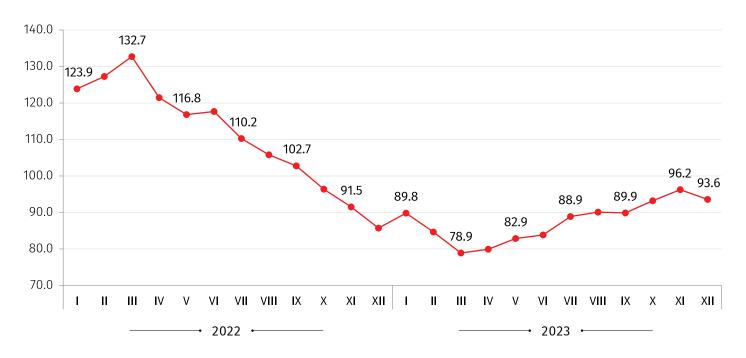

## **EXPORT PRICE INDEX**

(SAME MONTH OF THE PREVIOUS YEAR=100)

Compared to December 2022 the XPI decreased by 6.4 percent. The prices for mining and quarrying products increased by 5.0 percent, the prices for manufactured products decreased by 7.9 percent, for products from electricity, gas, steam and air conditioning by 22.1 percent and for water supply, sewerage, waste management and remediation services prices decreased by 14.4 percent.

The following table shows the XPI for December 2023, compared to the same month of the previous year, as well as the contributions of subgroups that had a major effect on the index:

| CODE | GROUPS AND SUBGROUPS                                                 | OVER DECEMBER<br>2022 | CONTRIBUTION* TO<br>ANNUAL CHANGE |
|------|----------------------------------------------------------------------|-----------------------|-----------------------------------|
|      | TOTAL                                                                | 93.6                  | -6.42                             |
| В    | Mining and Quarrying products                                        | 105.0                 | 0.67                              |
| С    | Manufactured products                                                | 92.1                  | -6.58                             |
| 20   | Chemicals and chemical products                                      | 76.1                  | -2.18                             |
| 24   | Basic metals                                                         | 75.0                  | -6.39                             |
| D    | Electricity, Gas, Steam and Air Conditioning                         | 77.9                  | -0.12                             |
| E    | Water Supply, Sewerage, Waste Management and Remediation<br>Services | 85.6                  | -0.39                             |