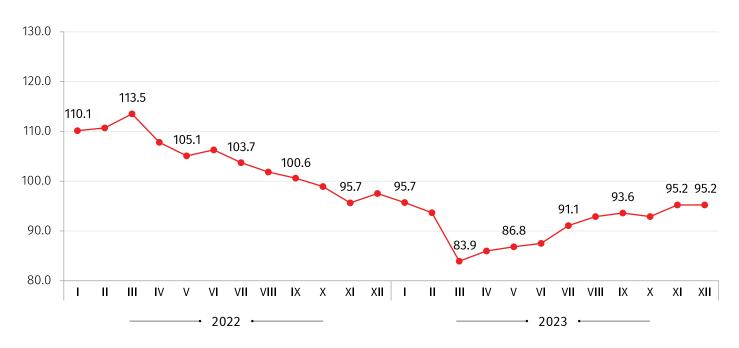

### **IMPORT PRICE INDEX IN GEORGIA**

DECEMBER 2023

The Import Price Index (MPI) decreased by 1.2 percent over the **previous month**, while compared to December 2022 the index decrease amounted to 4.8 percent.

Compared to December 2022 the prices were 16.6 percent lower for products from mining and quarrying. For manufactured products a price decrease of 3.3 percent was registered, while for electricity, gas, steam and air conditioning prices decreased by 3.7 percent. With regard to water supply, sewerage, waste management and remediation services, the prices were 21.2 percent higher.

The following table shows the MPI for December 2023, compared to the same month of the previous year, as well as the contributions of subgroups that had a major effect on the index:

| CODE | GROUPS AND SUBGROUPS                                              | OVER DECEMBER<br>2022 | CONTRIBUTION* TO ANNUAL<br>CHANGE |
|------|-------------------------------------------------------------------|-----------------------|-----------------------------------|
|      | TOTAL                                                             | 95.2                  | -4.76                             |
| В    | Mining and quarrying products                                     | 83.4                  | -1.82                             |
| С    | Manufactured products                                             | 96.7                  | -2.95                             |
| 19   | Coke and refined petroleum products                               | 90.2                  | -0.96                             |
| 26   | Computer, electronic and optical products                         | 88.3                  | -0.68                             |
| D    | Electricity, gas, steam and air conditioning                      | 96.3                  | -0.02                             |
| E    | Water supply, sewerage, waste management and remediation services | 121.2                 | 0.02                              |

## **IMPORT PRICE INDEX**

(THE SAME MONTH OF THE PREVIOUS YEAR=100)