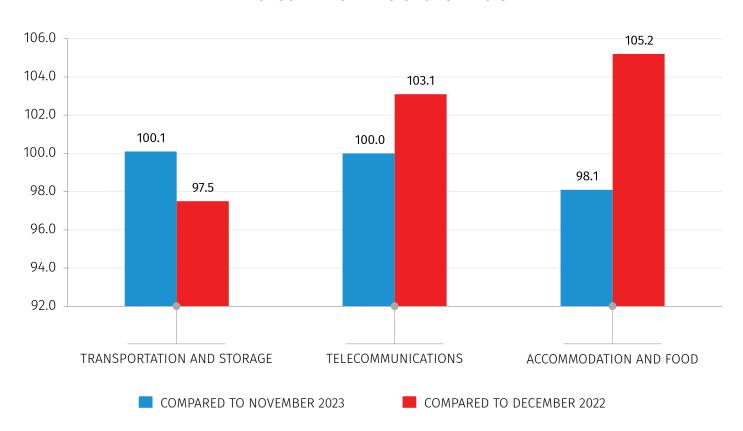

#### PRODUCER PRICE INDICES FOR SERVICES IN GEORGIA

**DECEMBER 2023** 

**KEY POINTS:** 

- **Producer Price Index for Transportation and Storage Services** increased by 0.1 percent compared to the previous month and decreased by 2.5 percent compared to December 2022;
- **Producer Price Index for Telecommunication Services** decreased by 0.01 percent compared to the previous month, while the overall annual index went up by 3.1 percent;
- **Producer Price Index for Accommodation and Food Services** decreased by 1.9 percent compared to the previous month, while the overall annual index increased by 5.2 percent.

# PRODUCER PRICE INDEX FOR TRANSPORTATION AND STORAGE SERVICES

Producer Price Index for Transportation and Storage Services increased by 0.1 percent compared to the previous month. In the mentioned period the prices increased by 1.1 percent for air transport services, while the prices for water transport services increased by 0.5 percent. Along with this, the prices increased for warehousing and support services for transportation by 0.3 percent and decreased by 0.1 percent for land transport services and transport services via pipelines.

Compared to December 2022 the overall index decreased by 2.5 percent. In the mentioned period the prices for water transport services decreased by 38.7 percent, while for air transport services went down by 14.2 percent. Along with this, the prices for warehousing and support services for transportation increased by 7.7 percent, while the prices for land transport services and transport services via pipelines increased by 1.0 percent.

#### PRODUCER PRICE INDEX FOR TELECOMMUNICATION SERVICES

The total Producer Price Index for Telecommunication Services decreased by 0.01 percent compared to the previous month. In the mentioned period the prices went down for other telecommunications services by 0.3 percent.

The overall index went up by 3.1 percent **compared to the same month of the previous year**. In the mentioned period the prices for wired telecommunications services increased by 5.1 percent and for other telecommunications services by 2.7 percent.

# PRODUCER PRICE INDEX FOR ACCOMMODATION AND FOOD SERVICES

Producer Price Index for Accommodation and Food Services decreased by 1.9 percent **compared to the previous month**. The prices were lower for accommodation services by 4.0 percent. Moreover, the prices for food and beverage serving services increased by 0.2 percent.

The overall index posted a 5.2 percent increase **compared to December 2022**. The prices increased by 8.0 percent for food and beverage serving services and by 2.3 percent for accommodation services.