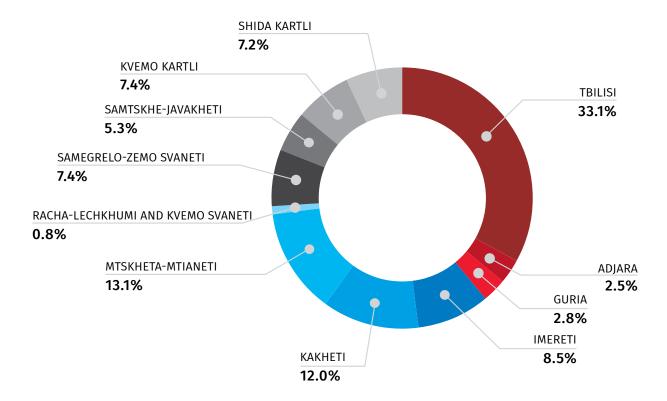

## NATIONAL STATISTICS OFFICE OF GEORGIA

30.01.2024

More than half of the completed constructions are distributed among four regions of the country, namely: 33.1 percent is located in Tbilisi, 13.1 percent - in Mtskheta-Mtianeti region, 12.0 percent - in Kakheti region and 8.5 percent - in Imereti region.

# DISTRIBUTION OF COMPLETED OBJECTS BY REGIONS IN 2023