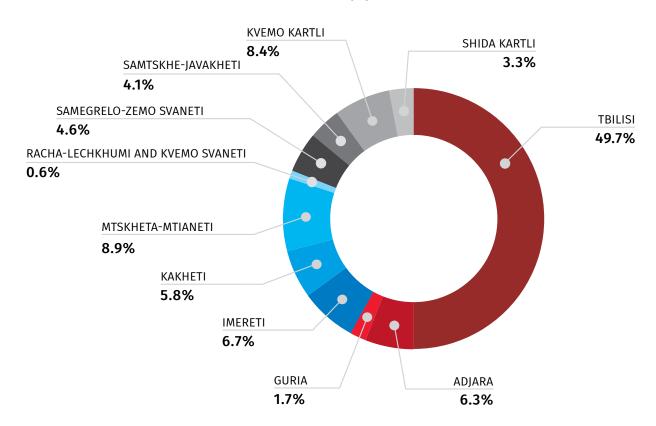

# INFORMATION ABOUT PERMISSIONS¹ GRANTED FOR CONSTRUCTION AND COMPLETED OBIECTS IN 2023

According to officially declared data, 11 279 permissions were granted in 2023 (4.2 percent more compared to the previous year) for construction of buildings with total area of 9 379.2 thousand square meters (26.4 percent more compared to the previous year). Note that 73.7 percent of the all permits have been issued in four regions of the country, namely: 49.7 percent in Tbilisi, 8.9 percent in Mtskheta-Mtianeti region, 8.4 percent in Kvemo Kartli region and 6.7 percent in Imereti region.

## PERMISSIONS GRANTED FOR CONSTRUCTION BY REGIONS IN 2023

It should be noted that in 2023, permissions were issued for the construction of multifunctional residential complexes, trade facilities, hotels, industrial enterprises, objects for agricultural purposes and other buildings.