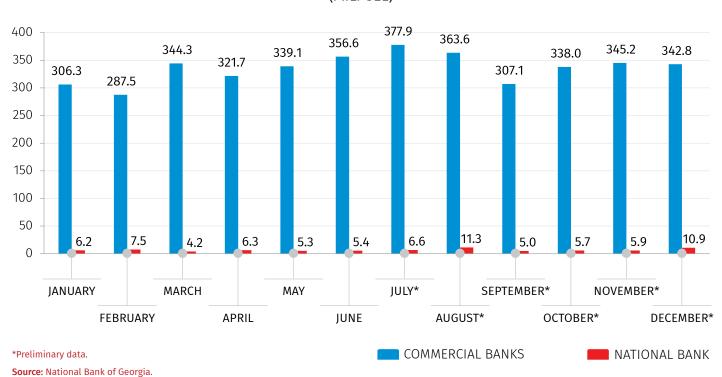

----------------------------------------------------------------------------------------------|----------|
| Number of newly registered enterprises (unit)                                                | 5 138    |
| Change in number of newly registered enterprises (YoY, %)                                    | -20.2    |
| Value Added Tax (VAT) payers' turnover used in rapid estimates of economic growth (mil. GEL) | 14 698.6 |
| Growth of VAT payers' turnover used in rapid estimates of economic growth (YoY, %)           | 4.6      |

## CHANGE OF VAT PAYERS' TURNOVER USED IN RAPID ESTIMATES OF ECONOMIC GROWTH, 2023 (YOY, %)



Source: Ministry of Finance of Georgia.



31.01.2024

#### **INDICATORS OF STATE BUDGET, 2023**

(MIL. GEL)



#### **OUTPUT OF BANKING SECTOR, 2023**

(MIL. GEL)





31.01.2024

#### INFORMATION NOTE

Geostat produces monthly rapid estimates of real GDP growth rate using administrative data on VAT taxpayers' turnover, fiscal and monetary statistics. Compilation of rapid estimates is an internationally adopted practice to obtain preliminary monthly growth rate of real GDP. For those sectors, where preliminary monthly data do not exist (e.g. agriculture. non-observed economy etc.), estimations are based on the data for previous periods.

Furthermore, the data on VAT taxpayers' turnover for the previous months may be updated on a monthly basis, resulting in corresponding adjustments of real GDP growth rate estimates.

#### **CONTACT PERSONS:**

Maka Kalandarishvili

Tel.: (+995 32) 236 72 10 (302)

E-mail: mkalandarishvili@geostat.ge

Mariam Kavelashv