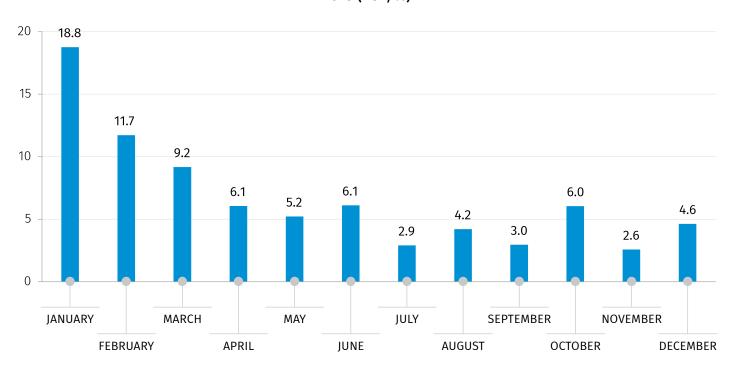

#### **INDICATORS OF BUSINESS STATISTICS**

| INDICATOR                                                                                    | DECEMBER |
|----------------------------------------------------------------------------------------------|----------|
| Number of newly registered enterprises (unit)                                                | 5 138    |
| Change in number of newly registered enterprises (YoY, %)                                    | -20.2    |
| Value Added Tax (VAT) payers' turnover used in rapid estimates of economic growth (mil. GEL) | 14 698.6 |
| Growth of VAT payers' turnover used in rapid estimates of economic growth (YoY, %)           | 4.6      |

## CHANGE OF VAT PAYERS' TURNOVER USED IN RAPID ESTIMATES OF ECONOMIC GROWTH, 2023 (YOY, %)

Source: Ministry of Finance of Georgia.

31.01.2024