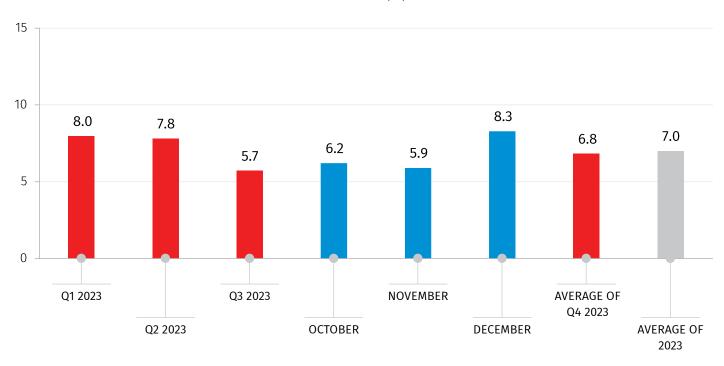

## RAPID ESTIMATES OF ECONOMIC GROWTH, DECEMBER 2023

The estimated real Gross Domestic Product (GDP) growth rate amounted to 8.3 percent YoY for December 2023 and 7.0 percent in 2023 compared to previous year.

## RAPID ESTIMATES OF ECONOMIC GROWTH, 2023 YOY (%)

In December 2023, compared to the same period of the previous year, the estimated real growth in following activities contributed significantly: Construction, Manufacturing, Financial and insurance activities, Information and communication.

Declines were registered in Energy and Real estate activities.

31.01.2024