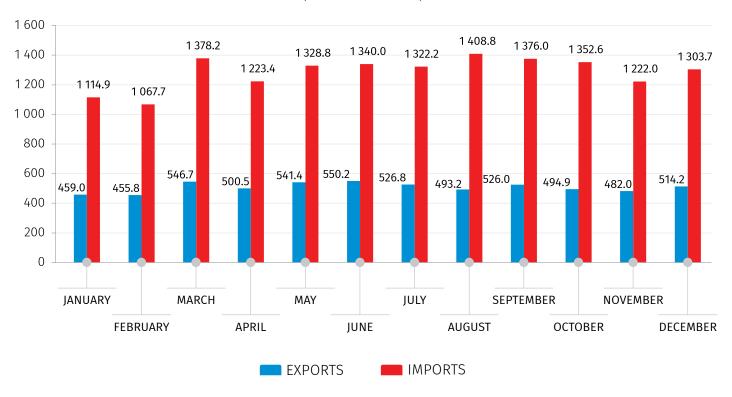

#### **INDICATORS OF EXTERNAL MERCHANDISE TRADE STATISTICS IN JANUARY-DECEMBER 2023**

| INDICATOR                           | MIL. US<br>DOLLARS | CHANGE<br>(YOY. %) |
|-------------------------------------|--------------------|--------------------|
| Exports of goods (FOB)              | 6 090.6            | 9.1                |
| Imports of goods (CIF)              | 15 438.4           | 14.0               |
| External merchandise trade turnover | 21 529.0           | 12.5               |

#### **EXTERNAL MERCHANDISE TRADE, 2023**

(MIL. US DOLLARS)

Note: Individual figures may not sum up to the total due to rounding.

31.01.2024