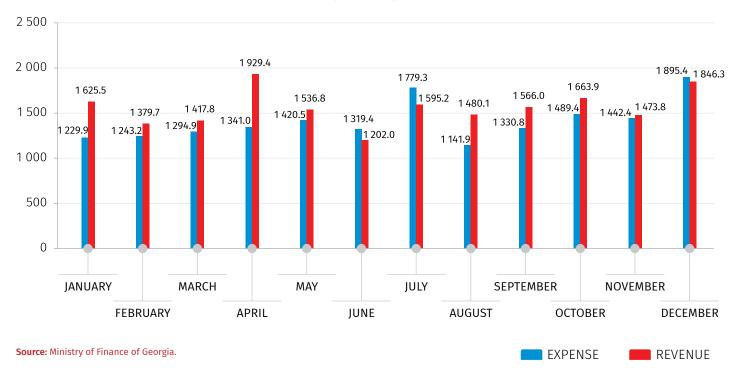

| DECEMBER |
|----------------------------------------------------------------------------------------------|----------|
| Number of newly registered enterprises (unit)                                                | 5 138    |
| Change in number of newly registered enterprises (YoY, %)                                    | -20.2    |
| Value Added Tax (VAT) payers' turnover used in rapid estimates of economic growth (mil. GEL) | 14 698.6 |
| Growth of VAT payers' turnover used in rapid estimates of economic growth (YoY, %)           | 4.6      |

## CHANGE OF VAT PAYERS' TURNOVER USED IN RAPID ESTIMATES OF ECONOMIC GROWTH, 2023 (YOY, %)



Source: Ministry of Finance of Georgia.



31.01.2024

#### **INDICATORS OF STATE BUDGET, 2023**

(MIL. GEL)



#### **OUTPUT OF BANKING SECTOR, 2023**

(MIL. GEL)





31.01.2024

#### INFORMATION NOTE

Geostat produces monthly rapid estimates of real GDP growth rate using administrative data on VAT taxpayers' turnover, fiscal and monetary statistics. Compilation of rapid estimates is an internationally adopted practice to obtain preliminary monthly growth rate of real GDP. For those sectors, where preliminary monthly data do not exist (e.g. agriculture. non-observed economy etc.), estimations are based on the data for previous periods.

Furthermore, the data on VAT taxpayers' turnover for the previous months may be updated on a monthly basis, resulting in corresponding adjustments of real GDP growth rate estimates.

#### **CONTACT PERSONS:**

Maka Kalandarishvili

Tel.: (+995 32) 236 72 10 (302)