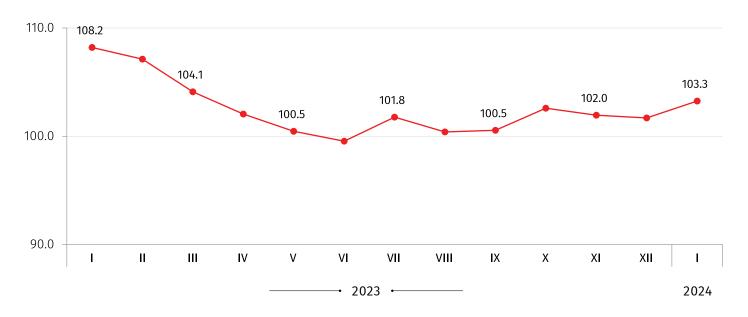

**Compared to January 2023** the DPPI increased by 3.3 percent. The prices went up for products from mining and quarrying by 4.3 percent, for manufactured products by 1.8 percent, for electricity, gas, steam and air conditioning by 7.9 percent and the prices for water supply, sewerage, waste management and remediation services increased by 9.2 percent.

## DOMESTIC PRODUCER PRICE INDEX FOR INDUSTRIAL PRODUCTS

(THE SAME MONTH OF THE PREVIOUS YEAR =100)