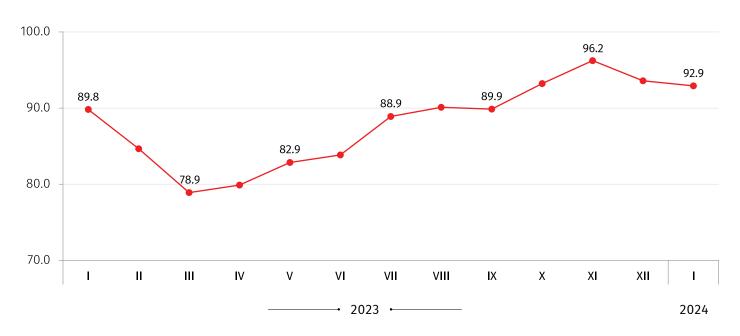

**Compared to January 2023** the XPI decreased by 7.1 percent. The prices for mining and quarrying products decreased by 2.5 percent, for manufactured products by 8.0 percent, for products from electricity, gas, steam and air conditioning by 23.1 percent and for water supply, sewerage, waste management and remediation services prices decreased by 10.4 percent.

The following table shows the XPI for January 2024, compared to the same month of the previous year, as well as the contributions of subgroups that had a major effect on the index:

| CODE | GROUPS AND SUBGROUPS                                                 | OVER JANUARY<br>2023 | CONTRIBUTION* TO<br>ANNUAL CHANGE |
|------|----------------------------------------------------------------------|----------------------|-----------------------------------|
|      | TOTAL                                                                | 92.9                 | -7.08                             |
| В    | Mining and Quarrying products                                        | 97.5                 | -0.09                             |
| С    | Manufactured products                                                | 92.0                 | -6.62                             |
| 20   | Chemicals and chemical products                                      | 60.9                 | -3.98                             |
| 24   | Basic metals                                                         | 75.3                 | -6.28                             |
| D    | Electricity, Gas, Steam and Air Conditioning                         | 76.9                 | -0.14                             |
| E    | Water Supply, Sewerage, Waste Management and Remediation<br>Services | 89.6                 | -0.23                             |

## **EXPORT PRICE INDEX**

(SAME MONTH OF THE PREVIOUS YEAR=100)