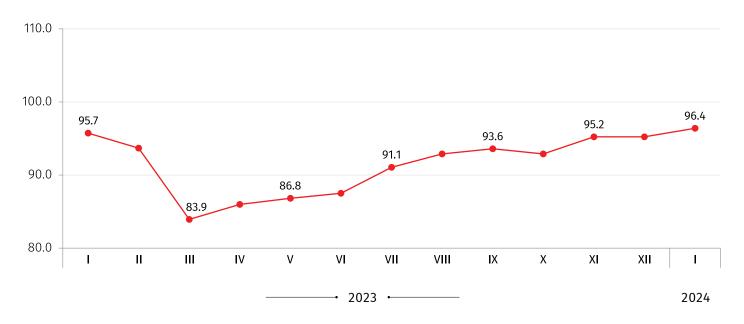

### **IMPORT PRICE INDEX IN GEORGIA**

JANUARY 2024

The Import Price Index (MPI) decreased by 0.5 percent over the **previous month**, while compared to January 2023 the index decrease amounted to 3.6 percent.

**Compared to January 2023** the prices were 17.6 percent lower for products from mining and quarrying. For manufactured products a price decrease of 2.2 percent was registered, while for electricity, gas, steam and air conditioning prices increased by 93.7 percent. With regard to water supply, sewerage, waste management and remediation services, the prices were 0.3 percent lower.

The following table shows the MPI for January 2024, compared to the same month of the previous year, as well as the contributions of subgroups that had a major effect on the index:

| CODE | GROUPS AND SUBGROUPS                                              | OVER JANUARY<br>2023 | CONTRIBUTION* TO ANNUAL<br>CHANGE |
|------|-------------------------------------------------------------------|----------------------|-----------------------------------|
|      | TOTAL                                                             | 96.4                 | -3.60                             |
| В    | Mining and quarrying products                                     | 82.4                 | -1.94                             |
| С    | Manufactured products                                             | 97.8                 | -1.93                             |
| 10   | Food products                                                     | 94.8                 | -0.47                             |
| 26   | Computer, electronic and optical products                         | 87.3                 | -0.75                             |
| D    | Electricity, gas, steam and air conditioning                      | 193.7                | 0.27                              |
| E    | Water supply, sewerage, waste management and remediation services | 99.7                 | 0.00                              |

## **IMPORT PRICE INDEX**

(THE SAME MONTH OF THE PREVIOUS YEAR=100)