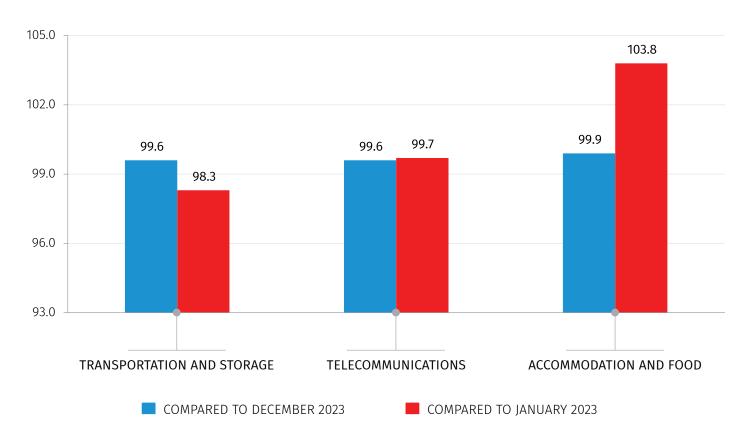

#### PRODUCER PRICE INDICES FOR SERVICES IN GEORGIA

JANUARY 2024

**KEY POINTS:** 

- **Producer Price Index for Transportation and Storage Services** decreased by 0.4 percent compared to the previous month and by 1.7 percent compared to January 2023;
- **Producer Price Index for Telecommunication Services** decreased by 0.4 percent compared to the previous month, while the overall annual index went down by 0.3 percent;
- **Producer Price Index for Accommodation and Food Services** decreased by 0.1 percent compared to the previous month, while the overall annual index increased by 3.8 percent.

## PRODUCER PRICE INDEX FOR TRANSPORTATION AND STORAGE SERVICES

Producer Price Index for Transportation and Storage Services decreased by 0.4 percent compared to the previous month. In the mentioned period the prices decreased by 1.3 percent for air transport services, while the prices for warehousing and support services for transportation decreased by 0.7 percent. Along with this, the prices decreased for water transport services by 0.4 percent and by 0.1 percent for land transport services and transport services via pipelines.

Compared to January 2023 the overall index decreased by 1.7 percent. In the mentioned period the prices for water transport services decreased by 38.9 percent, while for air transport services went down by 9.3 percent. Along with this, the prices for warehousing and support services for transportation increased by 2.5 percent, while the prices for land transport services and transport services via pipelines increased by 1.0 percent.

#### PRODUCER PRICE INDEX FOR TELECOMMUNICATION SERVICES

The total Producer Price Index for Telecommunication Services decreased by 0.4 percent compared to the previous month. In the mentioned period the prices decreased for other telecommunications services by 3.1 percent, while the prices for wireless telecommunications services increased by 0.2 percent.

The overall index went down by 0.3 percent **compared to the same month of the previous year**. In the mentioned period the prices for other telecommunications services decreased by 3.6 percent. Along with this, the prices for wireless telecommunications services increased by 0.2 percent and by 0.1 percent for wired telecommunications services.

# PRODUCER PRICE INDEX FOR ACCOMMODATION AND FOOD SERVICES

Producer Price Index for Accommodation and Food Services went down by 0.1 percent **compared to the previous month**. The prices decreased for accommodation services by 1.0 percent, while the prices for food and beverage serving services increased by 0.7 percent.

The overall index posted a 3.8 percent increase **compared to January 2023**. In the mentioned period the prices increased by 7.7 percent for food and beverage serving services, while the prices for accommodation services decreased by 0.3 percent.