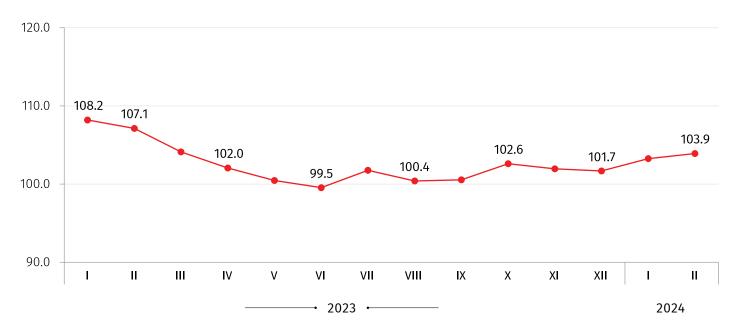

Compared to February 2023 the DPPI increased by 3.9 percent. The prices went up for products from mining and quarrying by 4.4 percent, for manufactured products by 2.7 percent, for electricity, gas, steam and air conditioning by 7.6 percent and the prices for water supply, sewerage, waste management and remediation services increased by 9.2 percent.

## DOMESTIC PRODUCER PRICE INDEX FOR INDUSTRIAL PRODUCTS

(THE SAME MONTH OF THE PREVIOUS YEAR =100)