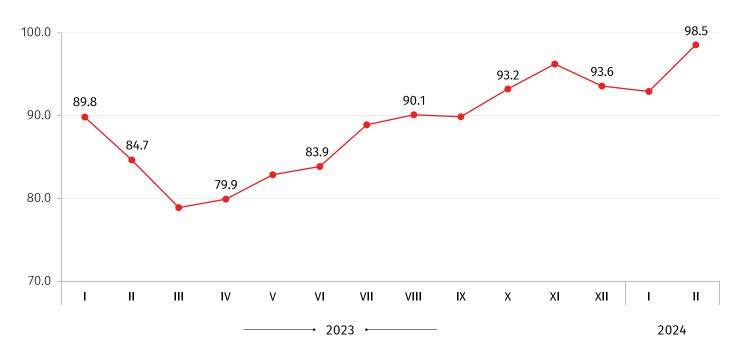

Compared to February 2023 the XPI decreased by 1.5 percent. The prices for mining and quarrying products decreased by 1.3 percent, for manufactured products by 2.1 percent, for products from electricity, gas, steam and air conditioning by 9.1 percent and for water supply, sewerage, waste management and remediation services prices decreased by 9.7 percent.

The following table shows the XPI for February 2024, compared to the same month of the previous year, as well as the contributions of subgroups that had a major effect on the index:

| CODE | GROUPS AND SUBGROUPS                                                 | OVER FEBRUARY<br>2023 | CONTRIBUTION* TO<br>ANNUAL CHANGE |
|------|----------------------------------------------------------------------|-----------------------|-----------------------------------|
|      | TOTAL                                                                | 98.5                  | -1.45                             |
| В    | Mining and Quarrying products                                        | 98.7                  | 0.13                              |
| С    | Manufactured products                                                | 97.9                  | -1.58                             |
| 10   | Food products                                                        | 130.3                 | 3.77                              |
| 24   | Basic metals                                                         | 80.4                  | -5.10                             |
| D    | Electricity, Gas, Steam and Air Conditioning                         | 90.9                  | 0.23                              |
| E    | Water Supply, Sewerage, Waste Management and Remediation<br>Services | 90.3                  | -0.23                             |