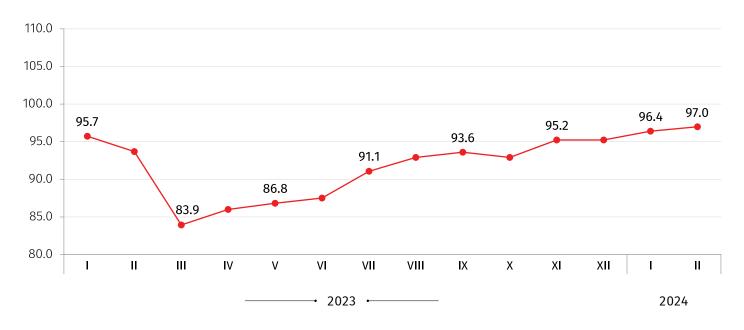

### **IMPORT PRICE INDEX IN GEORGIA**

FEBRUARY 2024

The Import Price Index (MPI) increased by 0.1 percent over the **previous month**, while compared to February 2023 the index decrease amounted to 3.0 percent.

Compared to February 2023 the prices were 16.1 percent lower for products from mining and quarrying. For manufactured products a price decrease of 0.6 percent was registered, while for electricity, gas, steam and air conditioning prices decreased by 36.6 percent. With regard to water supply, sewerage, waste management and remediation services, the prices were 4.4 percent higher.

The following table shows the MPI for February 2024, compared to the same month of the previous year, as well as the contributions of subgroups that had a major effect on the index:

| CODE | GROUPS AND SUBGROUPS                                              | OVER FEBRUARY<br>2023 | CONTRIBUTION* TO ANNUAL<br>CHANGE |
|------|-------------------------------------------------------------------|-----------------------|-----------------------------------|
|      | TOTAL                                                             | 97.0                  | -3.02                             |
| В    | Mining and quarrying products                                     | 83.9                  | -1.76                             |
| С    | Manufactured products                                             | 99.4                  | -0.50                             |
| 10   | Food products                                                     | 96.0                  | -0.36                             |
| 26   | Computer, electronic and optical products                         | 95.2                  | -0.27                             |
| D    | Electricity, gas, steam and air conditioning                      | 63.4                  | -0.76                             |
| E    | Water supply, sewerage, waste management and remediation services | 104.4                 | 0.01                              |

## **IMPORT PRICE INDEX**

(THE SAME MONTH OF THE PREVIOUS YEAR=100)