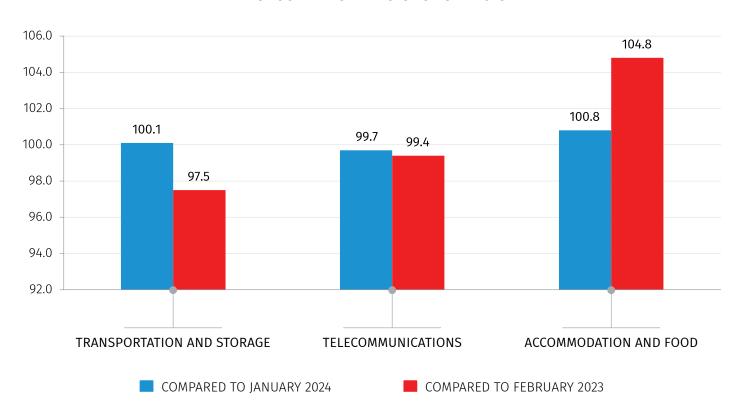

#### PRODUCER PRICE INDICES FOR SERVICES IN GEORGIA

FEBRUARY 2024

**KEY POINTS:** 

- **Producer Price Index for Transportation and Storage Services** increased by 0.1 percent compared to the previous month and decreased by 2.5 percent compared to February 2023;
- **Producer Price Index for Telecommunication Services** decreased by 0.3 percent compared to the previous month, while the overall annual index went down by 0.6 percent;
- **Producer Price Index for Accommodation and Food Services** increased by 0.8 percent compared to the previous month, while the overall annual index went up by 4.8 percent.

## **PRODUCER PRICE INDICES FOR SERVICES**

20.03.2024

## PRODUCER PRICE INDEX FOR TRANSPORTATION AND STORAGE SERVICES

Producer Price Index for Transportation and Storage Services increased by 0.1 percent compared to the previous month. In the mentioned period the prices increased by 1.9 percent for air transport services, while the prices for warehousing and support services for transportation decreased by 2.1 percent. Along with this, the prices decreased for water transport services by 1.8 percent and by 0.2 percent for land transport services and transport services via pipelines.

Compared to February 2023 the overall index decreased by 2.5 percent. In the mentioned period the prices for water transport services decreased by 40.0 percent, while for air transport services went down by 10.9 percent. Along with this, the prices for warehousing and support services for transportation decreased by 0.3 percent, while the prices for land transport services and transport services via pipelines increased by 0.4 percent.

#### PRODUCER PRICE INDEX FOR TELECOMMUNICATION SERVICES

The total Producer Price Index for Telecommunication Services decreased by 0.3 percent compared to the previous month. In the mentioned period the prices decreased for other telecommunications services by 2.3 percent, while the prices for wired and wireless telecommunications services remain unchanged.

The overall index went down by 0.6 percent **compared to the same month of the previous year.** In the mentioned period the prices for other telecommunications services decreased by 4.6 percent. Along with this, the prices for wireless telecommunications services increased by 0.2 percent and by 0.1 percent for wired telecommunications services.

# PRODUCER PRICE INDEX FOR ACCOMMODATION AND FOOD SERVICES

Producer Price Index for Accommodation and Food Services went up by 0.8 percent **compared to the previous month**. The prices increased for food and beverage serving services by 1.1 percent, while the prices for accommodation services increased by 0.5 percent.

The overall index posted a 4.8 percent increase **compared to February 2023**. In the mentioned period the prices increased by 8.6 percent for food and beverage serving services, while the prices for accommodation services increased by 0.7 percent.