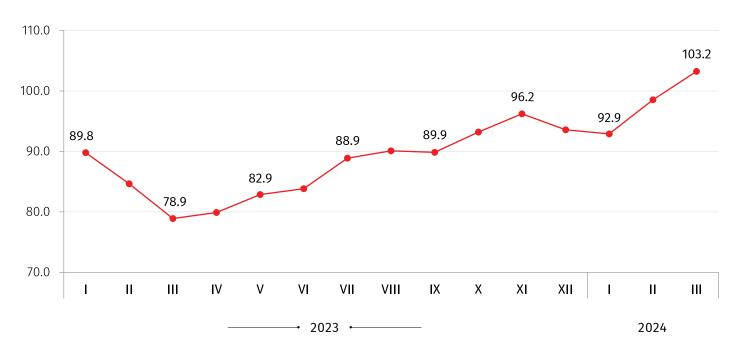

Compared to March 2023 the XPI increased by 3.2 percent. The prices increased for mining and quarrying products increased by 8.3 percent and for manufactured products by 2.1 percent. In the same period, the prices for products from electricity, gas, steam and air conditioning decreased by 10.5 percent and for water supply, sewerage, waste management and remediation services by 3.7 percent.

The following table shows the XPI for March 2024, compared to the same month of the previous year, as well as the contributions of subgroups that had a major effect on the index:

| CODE | GROUPS AND SUBGROUPS                                                 | OVER MARCH<br>2023 | CONTRIBUTION* TO<br>ANNUAL CHANGE |
|------|----------------------------------------------------------------------|--------------------|-----------------------------------|
|      | TOTAL                                                                | 103.2              | 3.24                              |
| В    | Mining and Quarrying products                                        | 108.3              | 1.10                              |
| С    | Manufactured products                                                | 102.1              | 2.10                              |
| 10   | Food products                                                        | 131.1              | 3.98                              |
| 24   | Basic metals                                                         | 87.9               | -3.04                             |
| D    | Electricity, Gas, Steam and Air Conditioning                         | 89.5               | 0.20                              |
| E    | Water Supply, Sewerage, Waste Management and Remediation<br>Services | 96.3               | -0.15                             |

### **EXPORT PRICE INDEX**

(SAME MONTH OF THE PREVIOUS YEAR=100)