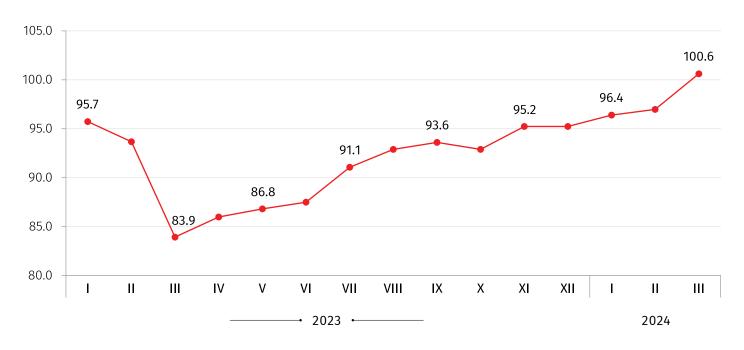

|
| 19   | Coke and refined petroleum products                               | 106.2              | 0.47                              |
| 29   | Motor vehicles, trailers and semi-trailers                        | 106.3              | 0.87                              |
| D    | Electricity, gas, steam and air conditioning                      | 165.7              | 0.20                              |
| E    | Water supply, sewerage, waste management and remediation services | 102.6              | 0.01                              |

<sup>\*</sup> Individual contributions may not sum up to the total changes in the index due to rounding.





# **NATIONAL STATISTICS OFFICE OF GEORGIA**

19.04.2024

## **IMPORT PRICE INDEX**

(THE SAME MONTH OF THE PREVIOUS YEAR=100)



### **CONTACT PERSON:**

Giorgi Tetrauli Tel: (+995 32) 236 72 10 (400). E-mail: <a href="mailto:gtetrauli@geostat.ge">gtetrauli@geostat.ge</a>
Mariam Kavelashvili. Tel: (+995 32) 236 72 10 (020). E-mail: <a href="mailto:mkavelashvili@geostat.ge">mkavelashvili@geostat.ge</a>