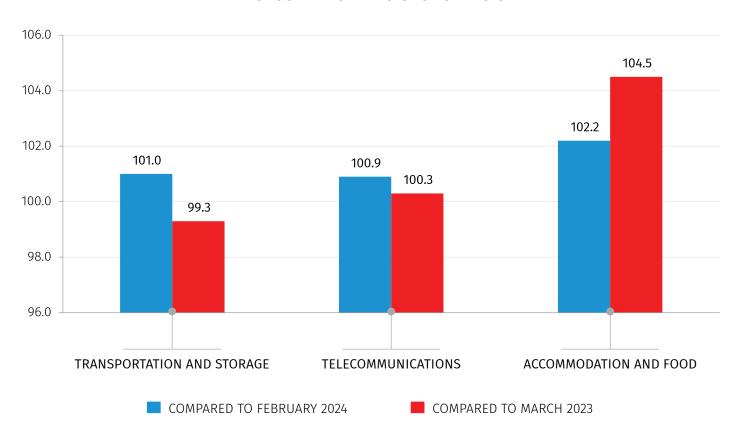

#### PRODUCER PRICE INDICES FOR SERVICES IN GEORGIA

**MARCH 2024** 

**KEY POINTS:** 

- **Producer Price Index for Transportation and Storage Services** increased by 1.0 percent compared to the previous month and decreased by 0.7 percent compared to March 2023;
- **Producer Price Index for Telecommunication Services** increased by 0.9 percent compared to the previous month, while the overall annual index went up by 0.3 percent;
- **Producer Price Index for Accommodation and Food Services** increased by 2.2 percent compared to the previous month, while the overall annual index went up by 4.5 percent.

## **PRODUCER PRICE INDICES FOR SERVICES**

19.04.2024