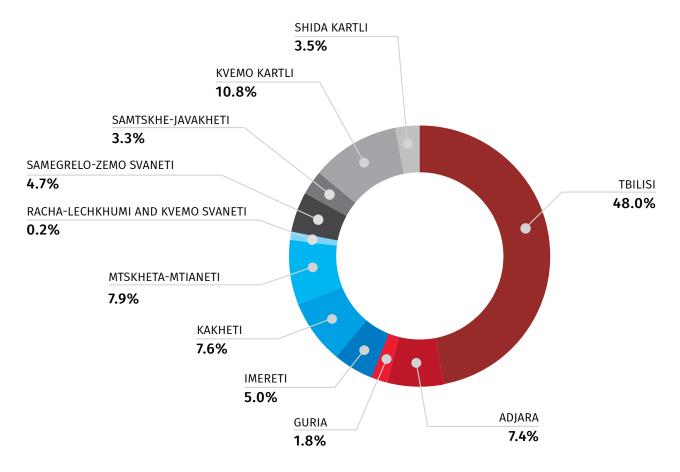

# INFORMATION ABOUT PERMISSIONS¹ GRANTED FOR CONSTRUCTION AND COMPLETED OBJECTS

JANUARY - MARCH, 2024

According to officially declared data, 2 492 permissions were granted in January-March, 2024 (13.5 percent more compared to the previous year) for construction of buildings with total area of 2 314.6 thousand square meters 37.0 percent more compared to the previous year). Note that 74.3 percent of the all permits have been issued in four regions of the country, namely: 48.0 percent in Tbilisi, 10.8 percent in Kvemo Kartli region, 7.9 percent in Mtskheta-Mtianeti region and 7.6 percent in kakheti region.

# PERMISSIONS GRANTED FOR CONSTRUCTION BY REGIONS JANUARY-MARCH, 2024

<sup>&</sup>lt;sup>1</sup> Including both, new construction and reconstruction