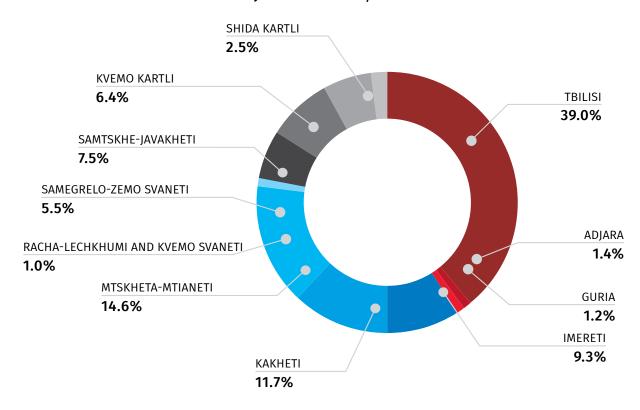

More than half of the completed constructions are distributed among four regions of the country, namely: 39.0 percent is located in Tbilisi, 14.6 percent - in Mtskheta-Mtianeti region, 11.7 percent - in Kakheti region and 9.3 percent - in Imereti region.

# **DISTRIBUTION OF COMPLETED OBJECTS BY REGIONS** IN JANUARY-MARCH, 2024