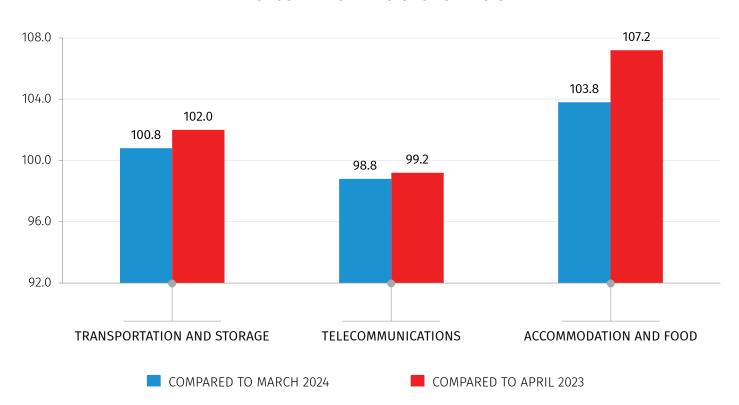

#### PRODUCER PRICE INDICES FOR SERVICES IN GEORGIA

**APRIL 2024** 

**KEY POINTS:** 

- Producer Price Index for Transportation and Storage Services increased by 0.8 percent compared to the previous month and by 2.0 percent compared to April 2023;
- Producer Price Index for Telecommunication Services decreased by 1.2 percent compared to the previous month, while the overall annual index went down by 0.8 percent;
- Producer Price Index for Accommodation and Food Services increased by 3.8 percent compared to the previous month, while the overall annual index went up by 7.2 percent.

### **PRODUCER PRICE INDICES FOR SERVICES**

20.05.2024

## PRODUCER PRICE INDEX FOR TRANSPORTATION AND STORAGE SERVICES

Producer Price Index for Transportation and Storage Services increased by 0.8 percent **compared to the previous month**. In the mentioned period the prices increased by 4.0 percent for air transport services, while the prices for warehousing and support services for transportation increased by 0.7 percent. Along with this, the prices increased for land transport services and transport services via pipelines by 0.1 percent and decreased by 1.4 percent for water transport services.

Compared to April 2023 the overall index increased by 2.0 percent. In the mentioned period the prices for air transport services increased by 7.9 percent, while for warehousing and support services for transportation went up by 6.0 percent. Along with this, the prices for land transport services and transport services via pipelines increased by 2.0 percent, while the prices for water transport services decreased by 39.9 percent.

#### PRODUCER PRICE INDEX FOR TELECOMMUNICATION SERVICES

The total Producer Price Index for Telecommunication Services decreased by 1.2 percent compared to the previous month. In the mentioned period the prices decreased for other telecommunications services by 8.2 percent, while the prices for wired and wireless telecommunications services remain unchanged.

The overall index went down by 0.8 percent **compared to the same month of the previous year**. In the mentioned period the prices for other telecommunications services decreased by 5.1 percent. Along with this, the prices for wireless telecommunications services increased by 0.2 percent and by 0.1 percent for wired telecommunications services.

# PRODUCER PRICE INDEX FOR ACCOMMODATION AND FOOD SERVICES

Producer Price Index for Accommodation and Food Services went up by 3.8 percent **compared to the previous month**. The prices increased for accommodation services by 8.2 percent, while the prices for food and beverage serving services increased by 0.1 percent.

The overall index posted a 7.2 percent increase **compared to April 2023**. In the mentioned period the prices increased by 7.9 percent for accommodation services, while the prices for food and beverage serving services increased by 7.0 percent.