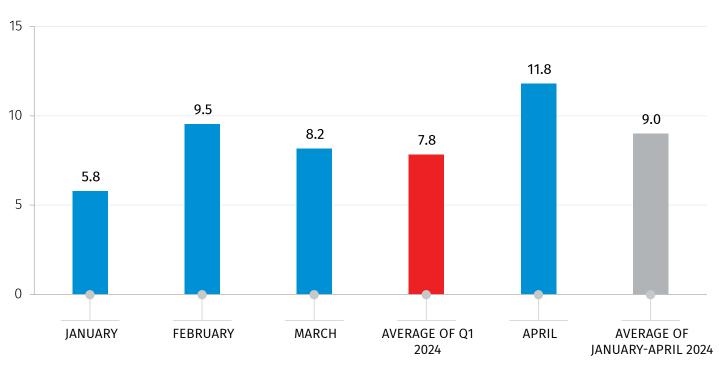

#### RAPID ESTIMATES OF ECONOMIC GROWTH, APRIL 2024

The estimated real Gross Domestic Product (GDP) growth rate amounted to 11.8 percent for April 2024 compared to previous year and the average real GDP growth for January-April 2024 equaled 9.0 percent.

**RAPID ESTIMATES OF ECONOMIC GROWTH, 2024 YOY** 

(%)

In April 2024, compared to the same period of the previous year, the estimated real growth in following activities contributed significantly: Manufacturing, Construction, Information and communication, Transportation and storage, Trade, Professional, scientific and technical activities.