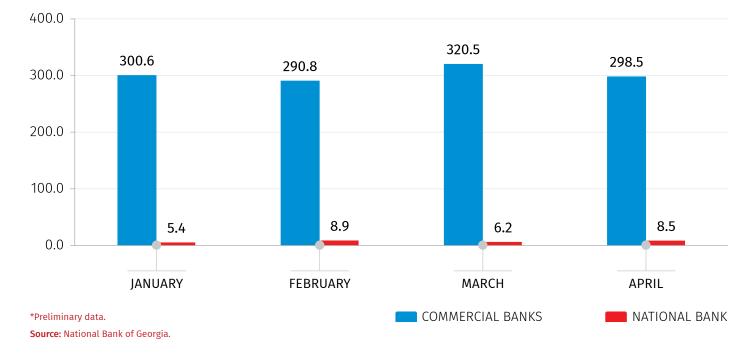

----------------------------------------------------------------------------------------------|----------|
| Number of newly registered enterprises (unit)                                                | 6 699    |
| Change in number of newly registered enterprises (YoY, %)                                    | 16.7     |
| Value Added Tax (VAT) payers' turnover used in rapid estimates of economic growth (mil. GEL) | 12 815.6 |
| Growth of VAT payers' turnover used in rapid estimates of economic growth (YoY, %)           | 19.1     |

CHANGE OF VAT PAYERS' TURNOVER USED IN RAPID ESTIMATES OF ECONOMIC GROWTH, 2024 (YOY, %)



Source: Ministry of Finance of Georgia.



#### 31.05.2024

**INDICATORS OF STATE BUDGET, 2024** 

(MIL. GEL)



#### **OUTPUT OF BANKING SECTOR\*, 2024**

(MIL. GEL)





#### 31.05.2024

#### **INFORMATION NOTE**

Geostat produces monthly rapid estimates of real GDP growth rate using administrative data on VAT taxpayers' turnover, fiscal and monetary statistics. Compilation of rapid estimates is an internationally adopted practice to obtain preliminary monthly growth rate of real GDP. For those sectors, where preliminary monthly data do not exist (e.g. agriculture. non-observed economy etc.), estimations are based on the data for previous periods.

Furthermore, the data on VAT taxpayers' turnover for the previous months may be updated on a monthly basis, resulting in corresponding adjustments of real GDP growth rate estimates.

#### CONTACT PERSONS:

Maka Kalandarishvili Tel.: (+995 32) 236 72 10 (302) E-mail: mkalandarishvili@geostat.ge Mariam Kavelas