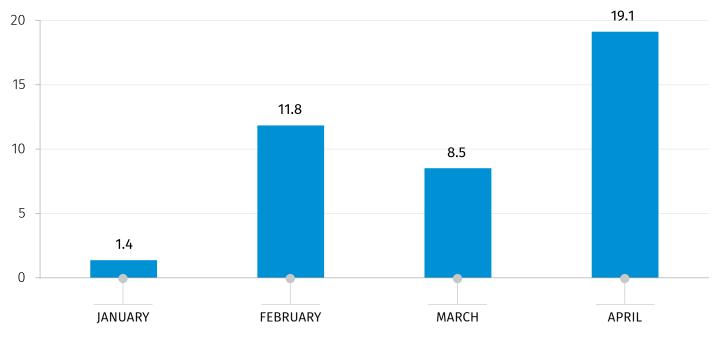

#### **INDICATORS OF BUSINESS STATISTICS, 2024**

| INDICATOR                                                                                    | APRIL    |
|----------------------------------------------------------------------------------------------|----------|
| Number of newly registered enterprises (unit)                                                | 6 699    |
| Change in number of newly registered enterprises (YoY, %)                                    | 16.7     |
| Value Added Tax (VAT) payers' turnover used in rapid estimates of economic growth (mil. GEL) | 12 815.6 |
| Growth of VAT payers' turnover used in rapid estimates of economic growth (YoY, %)           | 19.1     |

CHANGE OF VAT PAYERS' TURNOVER USED IN RAPID ESTIMATES OF ECONOMIC GROWTH, 2024 (YOY, %)

Source: Ministry of Finance of Georgia.