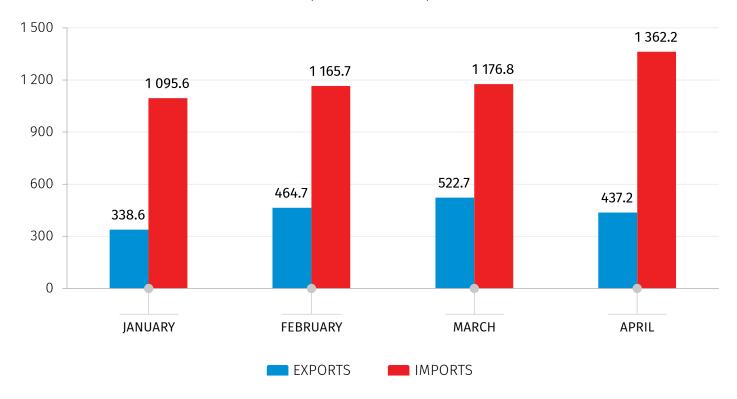

#### INDICATORS OF EXTERNAL MERCHANDISE TRADE STATISTICS IN JANUARY-APRIL 2024

| INDICATOR                           | MIL. US<br>DOLLARS | CHANGE<br>(YOY. %) |
|-------------------------------------|--------------------|--------------------|
| Exports of goods (FOB)              | 1 763.2            | -10.1              |
| Imports of goods (CIF)              | 4 800.2            | 0.3                |
| External merchandise trade turnover | 6 563.4            | -2.7               |

#### **EXTERNAL MERCHANDISE TRADE, 2024**

(MIL. US DOLLARS)

Note: Individual figures may not sum up to the total due to rounding.

(3)