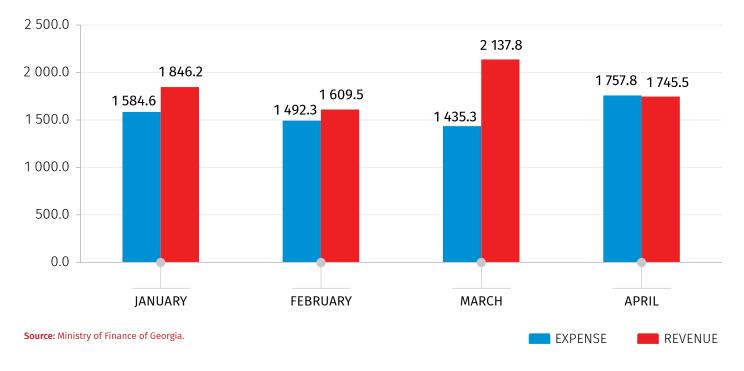

| APRIL    |
|----------------------------------------------------------------------------------------------|----------|
| Number of newly registered enterprises (unit)                                                | 6 699    |
| Change in number of newly registered enterprises (YoY, %)                                    | 16.7     |
| Value Added Tax (VAT) payers' turnover used in rapid estimates of economic growth (mil. GEL) | 12 815.6 |
| Growth of VAT payers' turnover used in rapid estimates of economic growth (YoY, %)           | 19.1     |

CHANGE OF VAT PAYERS' TURNOVER USED IN RAPID ESTIMATES OF ECONOMIC GROWTH, 2024 (YOY, %)



Source: Ministry of Finance of Georgia.



#### 31.05.2024

**INDICATORS OF STATE BUDGET, 2024** 

(MIL. GEL)



#### **OUTPUT OF BANKING SECTOR\*, 2024**

(MIL. GEL)





#### 31.05.2024

#### **INFORMATION NOTE**

Geostat produces monthly rapid estimates of real GDP growth rate using administrative data on VAT taxpayers' turnover, fiscal and monetary statistics. Compilation of rapid estimates is an internationally adopted practice to obtain preliminary monthly growth rate of real GDP. For those sectors, where preliminary monthly data do not exist (e.g. agriculture. non-observed economy etc.), estimations are based on the data for previous periods.

Furthermore, the data on VAT taxpayers' turnover for the previous months may be updated on a monthly basis, resulting in corresponding adjustments of real GDP growth rate estimates.

#### CONTACT PERSONS:

Maka Kalandarishvili Tel.: (+995 32) 236 72 10