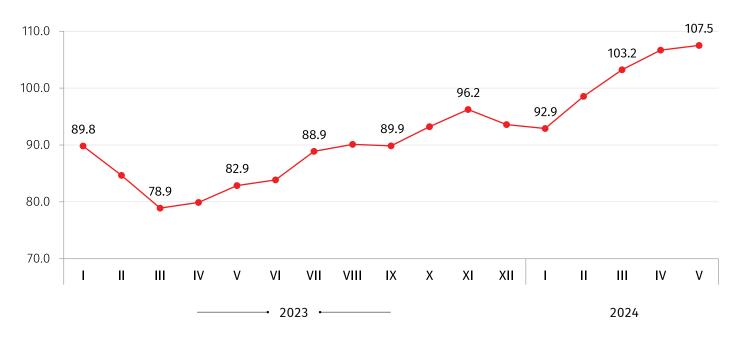

|
| 10   | Food products                                                        | 133.9            | 4.47                              |
| 11   | Beverages                                                            | 111.7            | 2.89                              |
| D    | Electricity, Gas, Steam and Air Conditioning                         | 74.5             | -0.57                             |
| E    | Water Supply, Sewerage, Waste Management and Remediation<br>Services | 113.2            | 0.16                              |

<sup>\*</sup> Individual contributions may not sum up to the total changes in the index due to rounding.



# **NATIONAL STATISTICS OFFICE OF GEORGIA**

20.06.2024

### **EXPORT PRICE INDEX**

(SAME MONTH OF THE PREVIOUS YEAR=100)



### **CONTACT PERSON:**

Giorgi Tetrauli Tel: (+995 32) 236 72 10 (400). E-mail: <a href="mailto:gtetrauli@geostat.ge">gtetrauli@geostat.ge</a>
Mariam Kavelashvili. Tel: (+995 32) 236 72 10 (020). E-mail: <a href="mailto:mkavelashvili@geostat.ge">mkavelashvili@geostat.ge</a>