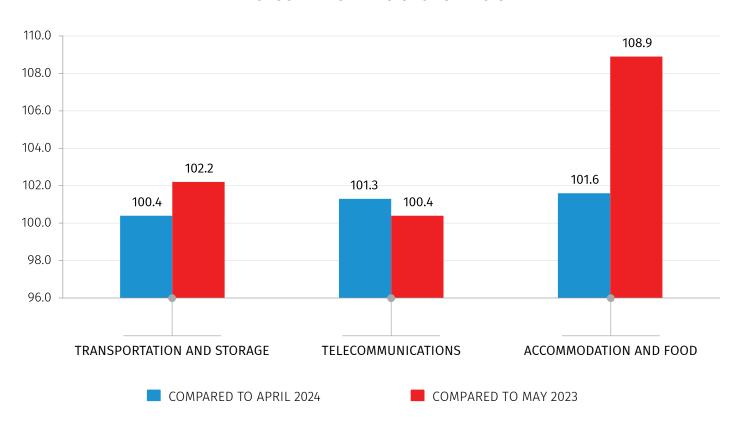

#### PRODUCER PRICE INDICES FOR SERVICES IN GEORGIA

MAY 2024

**KEY POINTS:** 

- **Producer Price Index for Transportation and Storage Services** increased by 0.4 percent compared to the previous month and by 2.2 percent compared to May 2023;
- **Producer Price Index for Telecommunication Services** increased by 1.3 percent compared to the previous month, while the overall annual index went up by 0.4 percent;
- **Producer Price Index for Accommodation and Food Services** increased by 1.6 percent compared to the previous month, while the overall annual index went up by 8.9 percent.

Compared to May 2023 the overall index increased by 2.2 percent. In the mentioned period the prices for air transport services increased by 9.3 percent, while for warehousing and support services for transportation went up by 4.9 percent. Along with this, the prices for land transport services and transport services via pipelines increased by 2.0 percent, while the prices for water transport services decreased by 38.7 percent.

The overall index went up by 0.4 percent **compared to the same month of the previous year.** In the mentioned period the prices for other telecommunications services increased by 2.9 percent. Along with this, the prices for wireless telecommunications services increased by 0.2 percent and by 0.1 percent for wired telecommunications services.

The overall index posted an 8.9 percent increase **compared to May 2023**. In the mentioned period the prices increased by 11.0 percent for accommodation services, while the prices for food and beverage serving services increased by 7.4 percent.