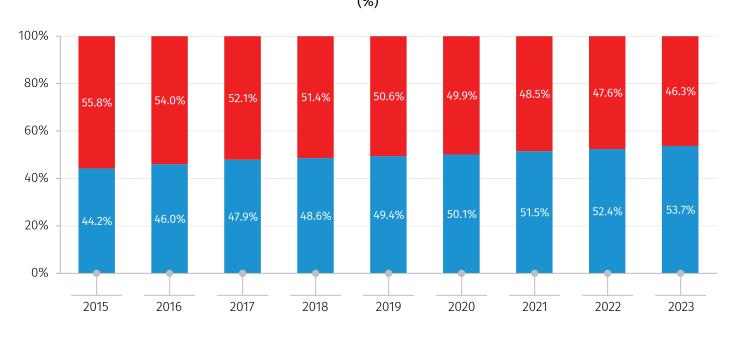

### POPULATION CONNECTING TO THE WATER SUPPLY INDUSTRY

(%)

CONNECTING TO WATER SUPPLY INDUSTRY

IS NOT CONNECTING TO WATER SUPPLY INDUSTRY

27.06.2024

In 2023, the number of population connected to a wastewater collecting system increased by 1.0 percent compared to the year prior (1.96 million) and amounted to 1.98 million (53.7 %), while the number of population connected to wastewater treatment facilities increased by 2.0 percent compared to previous year (1.49 million) and reached 1.52 million (41.2 % of total population).

The charts below present the share of population connected to a wastewater collecting system (chart №2) and the share of population connected to wastewater treatment facilities (chart №3) in 2015-2023.

# POPULATION CONNECTED TO THE WASTEWATER COLLECTION SYSTEM (%)

CONNECTING TO THE WASTEWATER COLLECTION SYSTEM

IS NOT CONNECTING TO THE WASTEWATER COLLECTION SYSTEM

27.06.2024

CHART №3