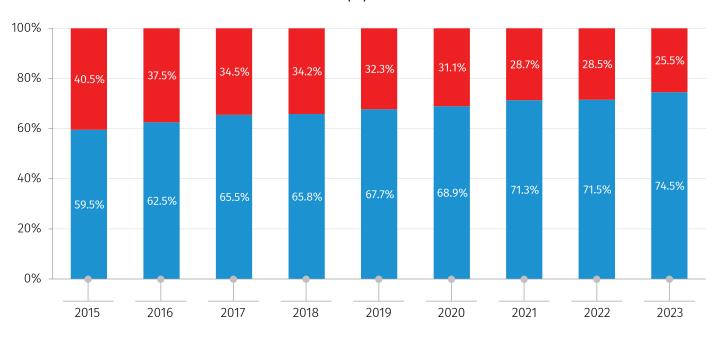

# SURVEY OF WATER SUPPLY ENTERPRISES (2023)

Referring to survey results, in 2023, 29 enterprises were involved in water supply activities in Georgia. The volume of water provided to households amounted to 231.5 million cubic metres which is 11.3 percent higher compared to 2022 (208.0 million cubic meters). As of December 31, 2023, the number of population connected to water supply industry amounted to 2.75 million (74.5 %) which is 3.0 percent higher compared to 2022 (2.67 million).

The chart below presents the share of population connected to water supply industry in 2015-2023 (chart №1).

CHART №1

### POPULATION CONNECTING TO THE WATER SUPPLY INDUSTRY

(%)

CONNECTING TO WATER SUPPLY INDUSTRY

IS NOT CONNECTING TO WATER SUPPLY INDUSTRY

27.06.2024

In 2023, the number of population connected to a wastewater collecting system increased by 1.0 percent compared to the year prior (1.96 million) and amounted to 1.98 million (53.7 %), while the number of population connected to wastewater treatment facilities increased by 2.0 percent compared to previous year (1.49 million) and reached 1.52 million (41.2 % of total population).