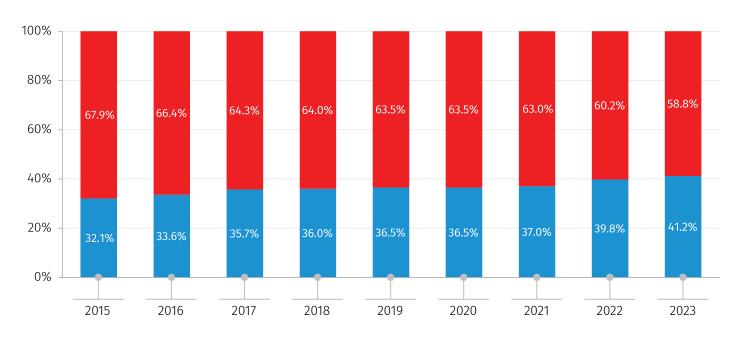

The chart below presents the share of population connected to water supply industry in 2015-2023 (chart №1).

CHART №1

### POPULATION CONNECTING TO THE WATER SUPPLY INDUSTRY

(%)

CONNECTING TO WATER SUPPLY INDUSTRY

IS NOT CONNECTING TO WATER SUPPLY INDUSTRY

27.06.2024

In 2023, the number of population connected to a wastewater collecting system increased by 1.0 percent compared to the year prior (1.96 million) and amounted to 1.98 million (53.7 %), while the number of population connected to wastewater treatment facilities increased by 2.0 percent compared to previous year (1.49 million) and reached 1.52 million (41.2 % of total population).