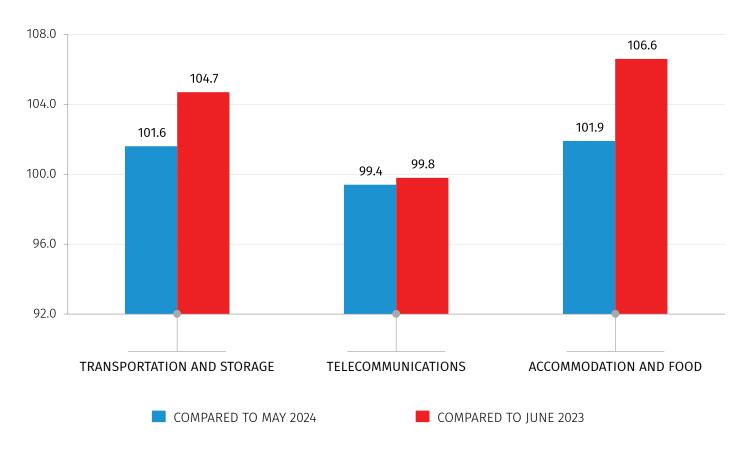

### PRODUCER PRICE INDICES FOR SERVICES IN GEORGIA

JUNE 2024

• **Producer Price Index for Transportation and Storage Services** increased by 1.6 percent compared to the previous month and by 4.7 percent compared to June 2023;

• **Producer Price Index for Telecommunication Services** decreased by 0.6 percent compared to the previous month, while the overall annual index went down by 0.2 percent;

• **Producer Price Index for Accommodation and Food Services** increased by 1.9 percent compared to the previous month, while the overall annual index went up by 6.6 percent.