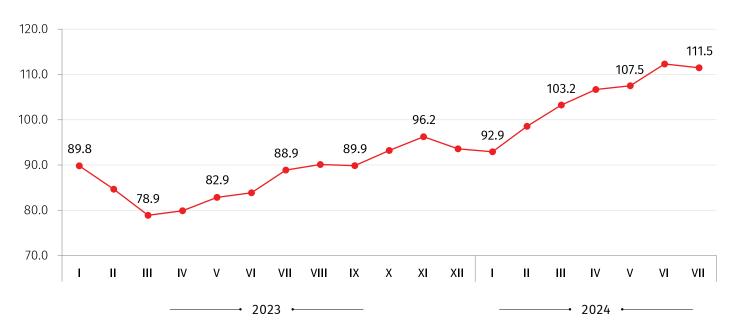

Compared to July 2023 the XPI increased by 11.5 percent. The prices for mining and quarrying products increased by 22.7 percent, for manufactured products by 10.6 percent and for water supply, sewerage, waste management and remediation services by 8.8 percent. In the same period, the prices for products from electricity, gas, steam and air conditioning decreased by 19.0 percent.

The following table shows the XPI for July 2024, compared to the same month of the previous year, as well as the contributions of subgroups that had a major effect on the index:

| CODE | GROUPS AND SUBGROUPS                                                 | OVER JULY<br>2023 | CONTRIBUTION* TO<br>ANNUAL CHANGE |
|------|----------------------------------------------------------------------|-------------------|-----------------------------------|
|      | TOTAL                                                                | 111.5             | 11.47                             |
| В    | Mining and Quarrying products                                        | 122.7             | 2.49                              |
| С    | Manufactured products                                                | 110.6             | 9.22                              |
| 10   | Food products                                                        | 136.9             | 5.03                              |
| 11   | Beverages                                                            | 107.5             | 1.95                              |
| D    | Electricity, Gas, Steam and Air Conditioning                         | 81.0              | -0.31                             |
| E    | Water Supply, Sewerage, Waste Management and Remediation<br>Services | 108.8             | 0.06                              |

## **EXPORT PRICE INDEX**

(SAME MONTH OF THE PREVIOUS YEAR=100)