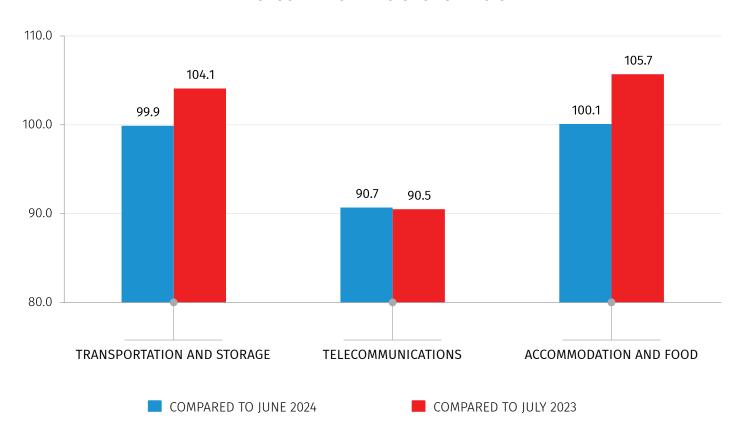

#### PRODUCER PRICE INDICES FOR SERVICES IN GEORGIA

**JULY 2024** 

**KEY POINTS:** 

- **Producer Price Index for Transportation and Storage Services** decreased by 0.1 percent compared to the previous month and increased by 4.1 percent compared to July 2023;
- **Producer Price Index for Telecommunication Services** decreased by 9.3 percent compared to the previous month, while the overall annual index went down by 9.5 percent;
- **Producer Price Index for Accommodation and Food Services** increased by 0.1 percent compared to the previous month, while the overall annual index went up by 5.7 percent.

## PRODUCER PRICE INDEX FOR TRANSPORTATION AND STORAGE SERVICES

Producer Price Index for Transportation and Storage Services decreased by 0.1 percent compared to the previous month. In the mentioned period the prices decreased by 2.5 percent for water transport services. Along with this, the prices decreased for warehousing and support services for transportation by 1.8 percent and by 0.5 percent for land transport services and transport services via pipelines, while the prices for air transport services increased by 1.9 percent.

Compared to July 2023 the overall index increased by 4.1 percent. In the mentioned period the prices for air transport services increased by 15.6 percent, while for water transport services went up by 4.3 percent. Along with this, the prices increased for land transport services and transport services via pipelines by 1.5 percent and by 1.3 percent for warehousing and support services for transportation.

#### PRODUCER PRICE INDEX FOR TELECOMMUNICATION SERVICES

The total Producer Price Index for Telecommunication Services decreased by 9.3 percent compared to the previous month. In the mentioned period the prices decreased for wired telecommunications services by 20.8 percent, while the prices for other telecommunications services increased by 7.1 percent.

The overall index went down by 9.5 percent **compared to the same month of the previous year**. In the mentioned period the prices for wired telecommunications services decreased by 20.8 percent. Along with this, the prices for other telecommunications services increased by 5.0 percent and by 0.2 percent for wireless telecommunications services.

# PRODUCER PRICE INDEX FOR ACCOMMODATION AND FOOD SERVICES

Producer Price Index for Accommodation and Food Services went up by 0.1 percent **compared to the previous month**. The prices increased for accommodation services by 0.4 percent, while the prices for food and beverage serving services decreased by 0.1 percent.

The overall index posted a 5.7 percent increase **compared to July 2023**. In the mentioned period the prices increased by 6.2 percent for food and beverage serving services, while the prices for accommodation services increased by 6.0 percent.