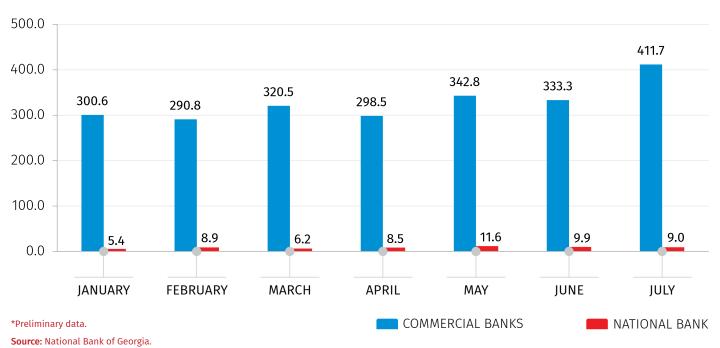

|----------------------------------------------------------------------------------------------|----------|
| Number of newly registered enterprises (unit)                                                | 6 344    |
| Change in number of newly registered enterprises (YoY, %)                                    | 10.1     |
| Value Added Tax (VAT) payers' turnover used in rapid estimates of economic growth (mil. GEL) | 14 782.6 |
| Growth of VAT payers' turnover used in rapid estimates of economic growth (YoY, %)           | 19.8     |

# CHANGE OF VAT PAYERS' TURNOVER USED IN RAPID ESTIMATES OF ECONOMIC GROWTH, 2024 (YOY, %)



Source: Ministry of Finance of Georgia.



30.08.2024

### **INDICATORS OF STATE BUDGET, 2024**

(MIL. GEL)



### **OUTPUT OF BANKING SECTOR\*, 2024**

(MIL. GEL)





30.08.2024

### INFORMATION NOTE

Geostat produces monthly rapid estimates of real GDP growth rate using administrative data on VAT taxpayers' turnover, fiscal and monetary statistics. Compilation of rapid estimates is an internationally adopted practice to obtain preliminary monthly growth rate of real GDP. For those sectors, where preliminary monthly data do not exist (e.g. agriculture. non-observed economy etc.), estimations are based on the data for previous periods.

Furthermore, the data on VAT taxpayers' turnover for the previous months may be updated on a monthly basis, resulting in corresponding adjustments of real GDP growth rate estimates.

### **CONTACT PERSONS:**

Maka Kalandarishvili

Tel.: (+995 32) 236 72 10 (302)

E-mail: mkalandarishvili@geostat.ge

Mariam Kavelashvil