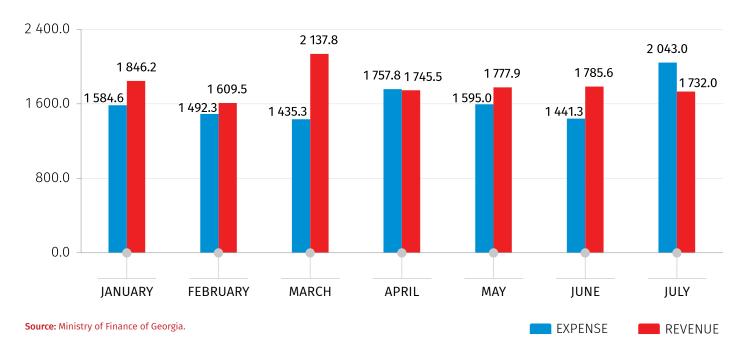

| JULY     |
|----------------------------------------------------------------------------------------------|----------|
| Number of newly registered enterprises (unit)                                                | 6 344    |
| Change in number of newly registered enterprises (YoY, %)                                    | 10.1     |
| Value Added Tax (VAT) payers' turnover used in rapid estimates of economic growth (mil. GEL) | 14 782.6 |
| Growth of VAT payers' turnover used in rapid estimates of economic growth (YoY, %)           | 19.8     |

# CHANGE OF VAT PAYERS' TURNOVER USED IN RAPID ESTIMATES OF ECONOMIC GROWTH, 2024 (YOY, %)



Source: Ministry of Finance of Georgia.



30.08.2024

### **INDICATORS OF STATE BUDGET, 2024**

(MIL. GEL)



### **OUTPUT OF BANKING SECTOR\*, 2024**

(MIL. GEL)





30.08.2024

### INFORMATION NOTE

Geostat produces monthly rapid estimates of real GDP growth rate using administrative data on VAT taxpayers' turnover, fiscal and monetary statistics. Compilation of rapid estimates is an internationally adopted practice to obtain preliminary monthly growth rate of real GDP. For those sectors, where preliminary monthly data do not exist (e.g. agriculture. non-observed economy etc.), estimations are based on the data for previous periods.

Furthermore, the data on VAT taxpayers' turnover for the previous months may be updated on a monthly basis, resulting in corresponding adjustments of real GDP growth rate estimates.

### **CONTACT PERSONS:**

Maka Kalandarishvili

Tel.: (+995 32) 236 72 10 (302)