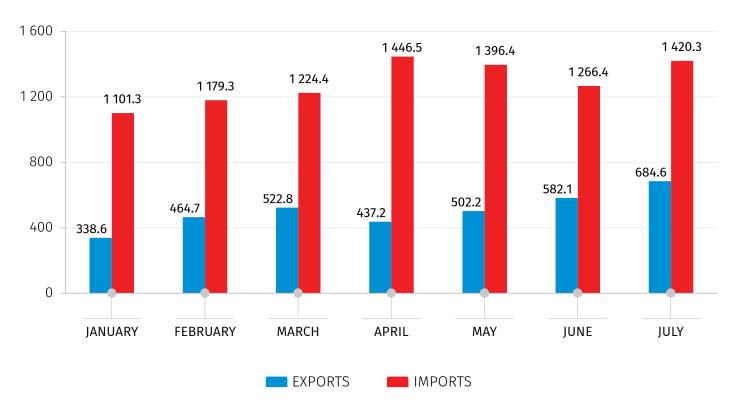

# INDICATORS OF EXTERNAL MERCHANDISE TRADE STATISTICS IN JANUARY-JULY 2024

| INDICATOR                           | MIL. US DOLLARS | CHANGE (YOY. %) |
|-------------------------------------|-----------------|-----------------|
| Exports of goods (FOB)              | 3 532.2         | -1.3            |
| Imports of goods (CIF)              | 9 034.6         | 2.9             |
| External merchandise trade turnover | 12 566.8        | 1.6             |

### **EXTERNAL MERCHANDISE TRADE, 2024**

(MIL. US DOLLARS)

Note: Individual figures may not sum up to the total due to rounding.

30.08.2024