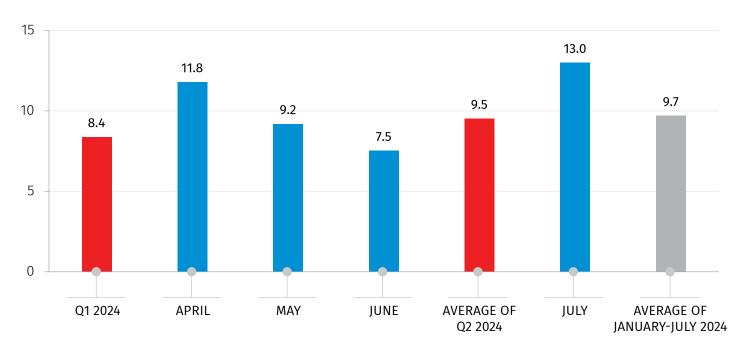

# RAPID ESTIMATES OF ECONOMIC GROWTH, JULY 2024

The estimated real Gross Domestic Product (GDP) growth rate amounted to 13.0 percent for July 2024 compared to previous year and the average real GDP growth for January-July 2024 equaled 9.7 percent.

# RAPID ESTIMATES OF ECONOMIC GROWTH, 2024 YOY (%)

In July 2024, compared to the same period of the previous year, the estimated real growth in following activities contributed significantly: Construction, Manufacturing, Information and communication, Professional, scientific and technical activities, Trade.

Decline was registered in Energy sector.

30.08.2024