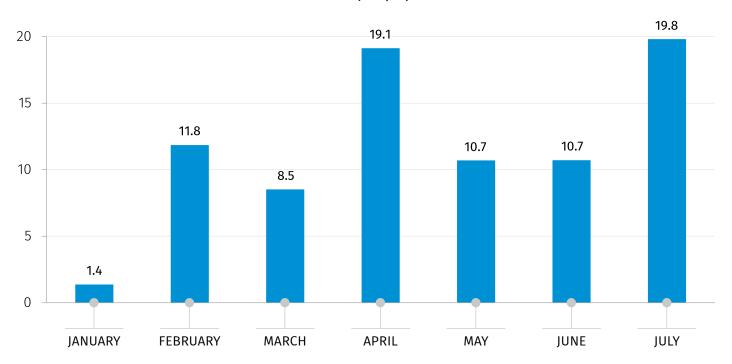

### **INDICATORS OF BUSINESS STATISTICS, 2024**

| INDICATOR                                                                                    | JULY     |
|----------------------------------------------------------------------------------------------|----------|
| Number of newly registered enterprises (unit)                                                | 6 344    |
| Change in number of newly registered enterprises (YoY, %)                                    | 10.1     |
| Value Added Tax (VAT) payers' turnover used in rapid estimates of economic growth (mil. GEL) | 14 782.6 |
| Growth of VAT payers' turnover used in rapid estimates of economic growth (YoY, %)           | 19.8     |

# CHANGE OF VAT PAYERS' TURNOVER USED IN RAPID ESTIMATES OF ECONOMIC GROWTH, 2024 (YOY, %)

Source: Ministry of Finance of Georgia.

30.08.2024