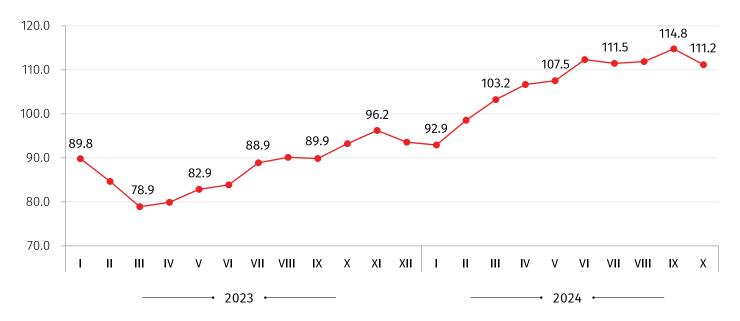

Compared to October 2023 the XPI increased by 11.2 percent. The prices for mining and quarrying increased by 36.2 percent, for manufactured products by 8.5 percent and for water supply, sewerage, waste management and remediation services by 17.2 percent. In the same period, the prices for products from electricity, gas, steam and air conditioning decreased by 15.3 percent.

### **EXPORT PRICE INDEX**

(SAME MONTH OF THE PREVIOUS YEAR=100)