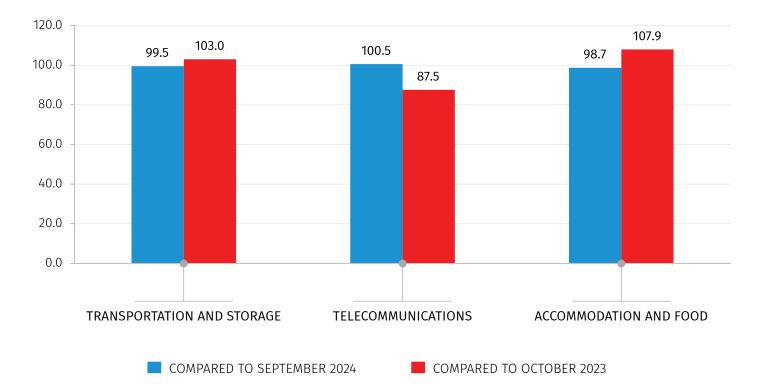

## KEY POINTS:

• **Producer Price Index for Transportation and Storage Services** decreased by 0.5 percent compared to the previous month and increased by 3.0 percent compared to October 2023;

• **Producer Price Index for Telecommunication Services** increased by 0.5 percent compared to the previous month, while the overall annual index went down by 12.5 percent;

• **Producer Price Index for Accommodation and Food Services** decreased by 1.3 percent compared to the previous month, while the overall annual index went up by 7.9 percent.

#### FOR TRANSPORTATION AND STORAGE SERVICES

Producer Price Index for Transportation and Storage Services decreased by 0.5 percent **compared to the previous month**. In the mentioned period the prices decreased by 4.0 percent for air transport services and by 0.6 percent for water transport services. Along with this, the prices increased for warehousing and support services for transportation by 0.2 percent, while the prices for land transport services and transport services via pipelines increased by 0.3 percent.

**Compared to October 2023** the overall index increased by 3.0 percent. In the mentioned period the prices for air transport services increased by 13.6 percent, while for warehousing and support services for transportation went up by 1.8 percent. Along with this, the prices increased for land transport services and transport services via pipelines by 0.9 percent and decreased by 23.3 percent for water transport services.

#### PRODUCER PRICE INDEX FOR TELECOMMUNICATION SERVICES

The total Producer Price Index for Telecommunication Services increased by 0.5 percent **compared to the previous month**. In the mentioned period the prices increased for other telecommunications services by 3.7 percent, while the prices for wired and wireless telecommunications services remain unchanged.

The overall index went down by 12.5 percent **compared to the same month of the previous year**. In the mentioned period the prices for wired telecommunications services decreased by 21.0 percent. Along with this, the prices for other telecommunications services decreased by 16.4 percent and increased by 0.2 percent for wireless telecommunications services.

### PRODUCER PRICE INDEX FOR ACCOMMODATION AND FOOD SERVICES

Producer Price Index for Accommodation and Food Services went down by 1.3 percent **compared to the previous month**. The prices decreased for accommodation services by 3.4 percent, while the prices for food and beverage serving services increased by 0.8 percent.

The overall index posted a 7.9 percent increase **compared to October 2023**. In the mentioned period the prices increased by 10.4 percent for accommodation services, while the prices for food and beverage serving services increased by 6.1 percent.