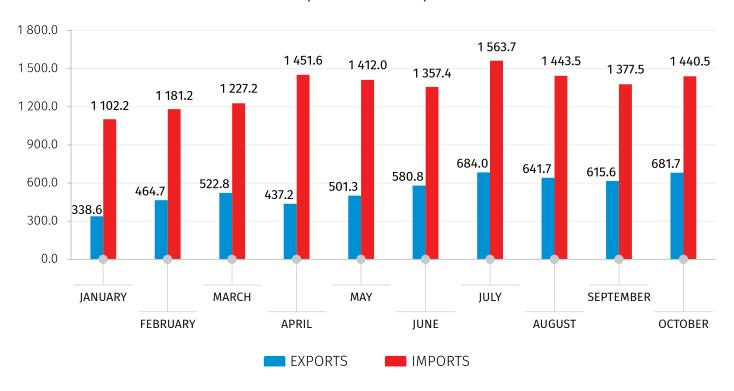

# INDICATORS OF EXTERNAL MERCHANDISE TRADE STATISTICS IN JANUARY-OCTOBER 2024

| INDICATOR                           | MIL. US DOLLARS | CHANGE (YOY. %) |
|-------------------------------------|-----------------|-----------------|
| Exports of goods (FOB)              | 5 468.4         | 7.4             |
| Imports of goods (CIF)              | 13 556.9        | 4.8             |
| External merchandise trade turnover | 19 025.3        | 5.5             |

# **EXTERNAL MERCHANDISE TRADE, 2024**

(MIL. US DOLLARS)

Note: Individual figures may not sum up to the total due to rounding.

29.11.2024