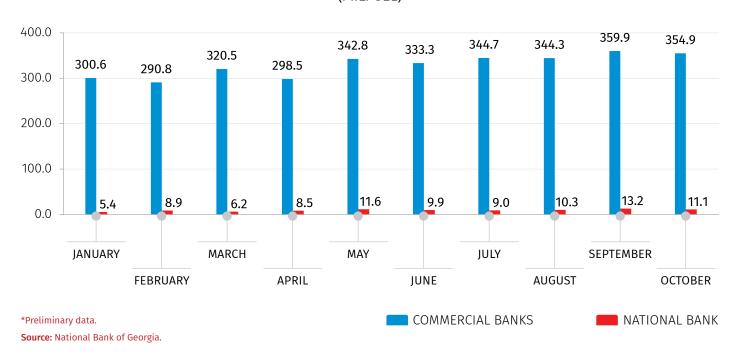

|----------------------------------------------------------------------------------------------|----------|
| Number of newly registered enterprises (unit)                                                | 6 831    |
| Change in number of newly registered enterprises (YoY, %)                                    | 6.8      |
| Value Added Tax (VAT) payers' turnover used in rapid estimates of economic growth (mil. GEL) | 14 376.9 |
| Growth of VAT payers' turnover used in rapid estimates of economic growth (YoY, %)           | 14.7     |

# CHANGE OF VAT PAYERS' TURNOVER USED IN RAPID ESTIMATES OF ECONOMIC GROWTH, 2024 (YOY, %)



Source: Ministry of Finance of Georgia.



29.11.2024

#### **INDICATORS OF STATE BUDGET, 2024**

(MIL. GEL)



## **OUTPUT OF BANKING SECTOR\*, 2024**

(MIL. GEL)





29.11.2024

#### INFORMATION NOTE

Geostat produces monthly rapid estimates of real GDP growth rate using administrative data on VAT taxpayers' turnover, fiscal and monetary statistics. Compilation of rapid estimates is an internationally adopted practice to obtain preliminary monthly growth rate of real GDP. For those sectors, where preliminary monthly data do not exist (e.g. agriculture. non-observed economy etc.), estimations are based on the data for previous periods.

Furthermore, the data on VAT taxpayers' turnover for the previous months may be updated on a monthly basis, resulting in corresponding adjustments of real GDP growth rate estimates.

#### **CONTACT PERSONS:**

Maka Kalandarishvili

Tel.: (+995 32) 236 72 10 (302)

E-mail: mkalandarishvili@geostat.ge

Mariam Kavelashv