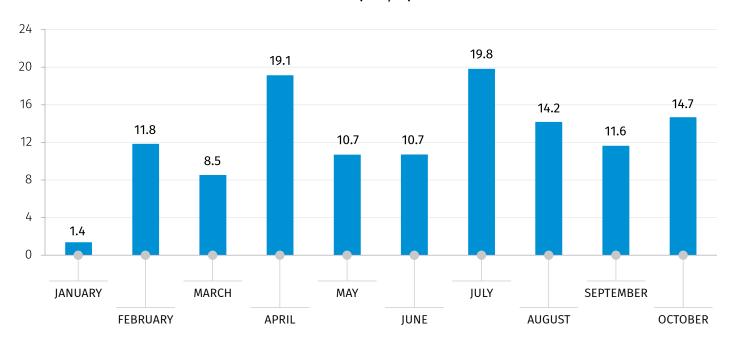

## **INDICATORS OF BUSINESS STATISTICS, 2024**

| INDICATOR                                                                                    | OCTOBER  |
|----------------------------------------------------------------------------------------------|----------|
| Number of newly registered enterprises (unit)                                                | 6 831    |
| Change in number of newly registered enterprises (YoY, %)                                    | 6.8      |
| Value Added Tax (VAT) payers' turnover used in rapid estimates of economic growth (mil. GEL) | 14 376.9 |
| Growth of VAT payers' turnover used in rapid estimates of economic growth (YoY, %)           | 14.7     |

# CHANGE OF VAT PAYERS' TURNOVER USED IN RAPID ESTIMATES OF ECONOMIC GROWTH, 2024 (YOY, %)

Source: Ministry of Finance of Georgia.

29.11.2024