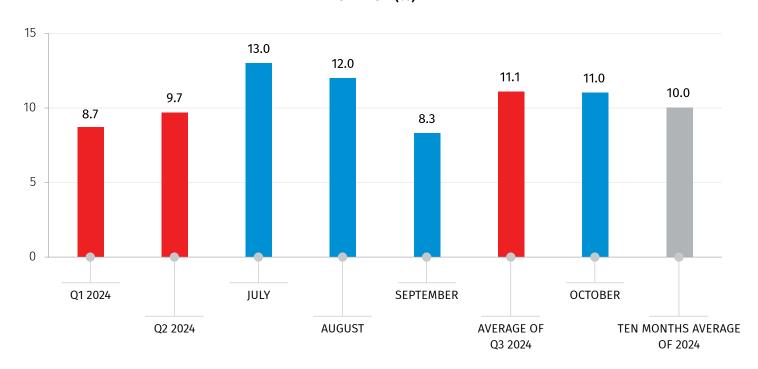

# RAPID ESTIMATES OF ECONOMIC GROWTH, OCTOBER 2024

The estimated real Gross Domestic Product (GDP) growth rate amounted to 11.0 percent for October 2024 compared to previous year and the average real GDP growth for January-October 2024 equaled 10.0 percent.

# RAPID ESTIMATES OF ECONOMIC GROWTH, 2024 YOY (%)

In October 2024, compared to the same period of the previous year, the estimated real growth in following activities contributed significantly: Construction, Manufacturing, Financial and insurance activities, Information and Communication, Transportation and storage, Trade.