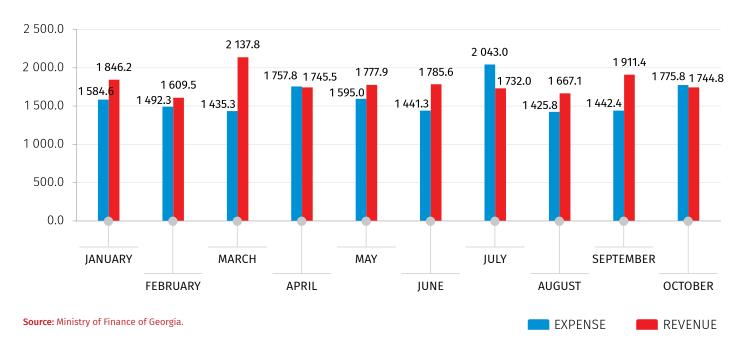

| OCTOBER  |
|----------------------------------------------------------------------------------------------|----------|
| Number of newly registered enterprises (unit)                                                | 6 831    |
| Change in number of newly registered enterprises (YoY, %)                                    | 6.8      |
| Value Added Tax (VAT) payers' turnover used in rapid estimates of economic growth (mil. GEL) | 14 376.9 |
| Growth of VAT payers' turnover used in rapid estimates of economic growth (YoY, %)           | 14.7     |

# CHANGE OF VAT PAYERS' TURNOVER USED IN RAPID ESTIMATES OF ECONOMIC GROWTH, 2024 (YOY, %)



Source: Ministry of Finance of Georgia.



29.11.2024

#### **INDICATORS OF STATE BUDGET, 2024**

(MIL. GEL)



## **OUTPUT OF BANKING SECTOR\*, 2024**

(MIL. GEL)





29.11.2024

#### INFORMATION NOTE

Geostat produces monthly rapid estimates of real GDP growth rate using administrative data on VAT taxpayers' turnover, fiscal and monetary statistics. Compilation of rapid estimates is an internationally adopted practice to obtain preliminary monthly growth rate of real GDP. For those sectors, where preliminary monthly data do not exist (e.g. agriculture. non-observed economy etc.), estimations are based on the data for previous periods.

Furthermore, the data on VAT taxpayers' turnover for the previous months may be updated on a monthly basis, resulting in corresponding adjustments of real GDP growth rate estimates.

#### **CONTACT PERSONS:**

Maka Kalandarishvili

Tel.: (+995 32) 236 72 10 (302)