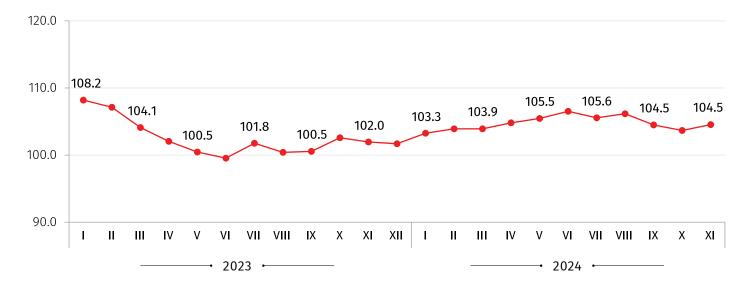

**Compared to November 2023**, the DPPI increased by 4.5 percent. The prices went up for mining and quarrying by 10.1 percent, for manufactured products by 2.2 percent, for electricity, gas, steam and air conditioning by 13.1 percent and the prices for water supply, sewerage, waste management and remediation services increased by 9.2 percent.

The following table shows the DPPI for November 2024, compared to the same month of the previous year, as well as the contributions of subgroups that had a major effect on the index:

| CODE | GROUPS AND SUBGROUPS                                              | OVER NOVEMBER<br>2023 | CONTRIBUTION*<br>TO ANNUAL<br>CHANGE |
|------|-------------------------------------------------------------------|-----------------------|--------------------------------------|
|      | TOTAL                                                             | 104.5                 | 4.55                                 |
| В    | Mining and quarrying                                              | 110.1                 | 0.26                                 |
| С    | Manufactured products                                             | 102.2                 | 1.71                                 |
| 23   | Other non-metallic mineral products                               | 109.1                 | 1.12                                 |
| D    | Electricity, gas, steam and air conditioning                      | 113.1                 | 2.27                                 |
| E    | Water supply, sewerage, waste management and remediation services | 109.2                 | 0.31                                 |