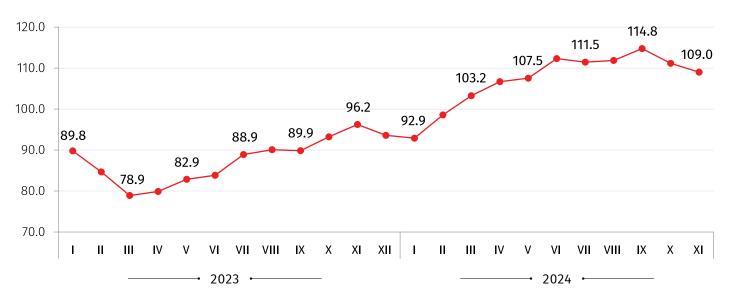

### **EXPORT PRICE INDEX**

(SAME MONTH OF THE PREVIOUS YEAR=100)

Compared to November 2023 the XPI increased by 9.0 percent. The prices for mining and quarrying increased by 28.1 percent, for manufactured products by 7.0 percent and for water supply, sewerage, waste management and remediation services by 14.1 percent. In the same period, the prices for products from electricity, gas, steam and air conditioning decreased by 14.1 percent.

The following table shows the XPI for November 2024, compared to the same month of the previous year, as well as the contributions of subgroups that had a major effect on the index:

| CODE | GROUPS AND SUBGROUPS                                              | OVER NOVEMBER<br>2023 | CONTRIBUTION* TO<br>ANNUAL CHANGE |
|------|-------------------------------------------------------------------|-----------------------|-----------------------------------|
|      | TOTAL                                                             | 109.0                 | 8.99                              |
| В    | Mining and quarrying                                              | 128.1                 | 2.90                              |
| С    | Manufactured products                                             | 107.0                 | 6.20                              |
| 10   | Food products                                                     | 119.1                 | 3.04                              |
| 11   | Beverages                                                         | 107.9                 | 2.04                              |
| D    | Electricity, gas, steam and air conditioning                      | 85.9                  | -0.27                             |
| E    | Water supply, sewerage, waste management and remediation services | 114.1                 | 0.16                              |