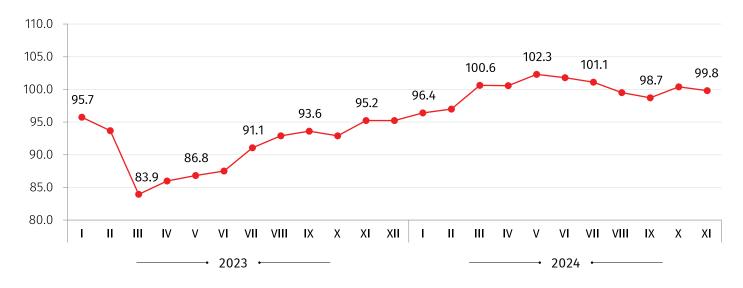

|
| С    | Manufactured products                                             | 101.3                 | 1.19                              |
| 19   | Coke and refined petroleum products                               | 80.4                  | -2.17                             |
| D    | Electricity, gas, steam and air conditioning                      | 45.2                  | -0.20                             |
| E    | Water supply, sewerage, waste management and remediation services | 92.9                  | -0.01                             |

<sup>\*</sup> Individual contributions may not sum up to the total changes in the index due to rounding.



# **NATIONAL STATISTICS OFFICE OF GEORGIA**

20.12.2024

## **IMPORT PRICE INDEX**

(THE SAME MONTH OF THE PREVIOUS YEAR=100)



### **CONTACT PERSON:**

Giorgi Tetrauli Tel: (+995 32) 236 72 10 (400). E-mail: <a href="mailto:gtetrauli@geostat.ge">gtetrauli@geostat.ge</a>
Mariam Kavelashvili. Tel: (+995 32) 236 72 10 (020). E-mail: <a href="mailto:mkavelashvili@geostat.ge">mkavelashvili@geostat.ge</a>