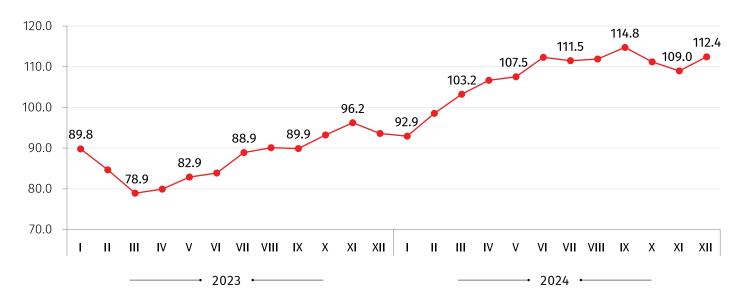

Compared to December 2023 the XPI increased by 12.4 percent. The prices for mining and quarrying increased by 28.2 percent, for manufactured products by 10.9 percent and for water supply, sewerage, waste management and remediation services by 12.5 percent. In the same period, the prices for products from electricity, gas, steam and air conditioning decreased by 4.6 percent.

The following table shows the XPI for December 2024, compared to the same month of the previous year, as well as the contributions of subgroups that had a major effect on the index:

| CODE | GROUPS AND SUBGROUPS                                              | OVER DECEMBER<br>2023 | CONTRIBUTION* TO<br>ANNUAL CHANGE |
|------|-------------------------------------------------------------------|-----------------------|-----------------------------------|
|      | TOTAL                                                             | 112.4                 | 12.42                             |
| В    | Mining and quarrying                                              | 128.2                 | 2.95                              |
| С    | Manufactured products                                             | 110.9                 | 9.44                              |
| 10   | Food products                                                     | 118.0                 | 2.92                              |
| 24   | Basic metals                                                      | 120.7                 | 4.46                              |
| D    | Electricity, gas, steam and air conditioning                      | 95.4                  | -0.10                             |
| E    | Water supply, sewerage, waste management and remediation services | 112.5                 | 0.13                              |

### **EXPORT PRICE INDEX**

(SAME MONTH OF THE PREVIOUS YEAR=100)