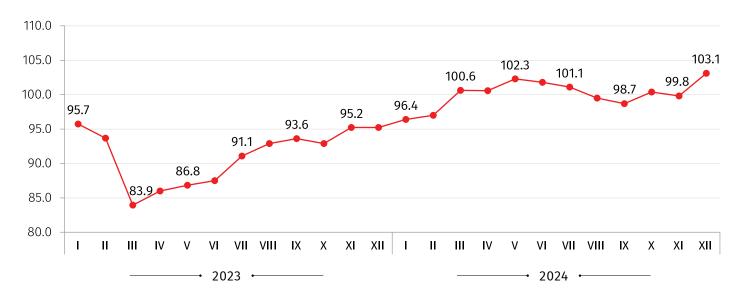

### **IMPORT PRICE INDEX IN GEORGIA**

DECEMBER 2024

The Import Price Index (MPI) increased by 2.2 percent over the **previous month**, while compared to December 2023, the index increase amounted to 3.1 percent.

Compared to December 2023 the prices were 12.4 percent lower for mining and quarrying. For manufactured products, a price increase of 4.8 percent was recorded, while for electricity, gas, steam and air conditioning, prices increased by 31.1 percent. With regard to water supply, sewerage, waste management and remediation services, the prices were 10.4 percent lower.

The following table shows the MPI for December 2024, compared to the same month of the previous year, as well as the contributions of subgroups that had a major effect on the index:

| CODE | GROUPS AND SUBGROUPS                                              | OVER DECEMBER<br>2023 | CONTRIBUTION* TO ANNUAL<br>CHANGE |
|------|-------------------------------------------------------------------|-----------------------|-----------------------------------|
|      | TOTAL                                                             | 103.1                 | 3.13                              |
| В    | Mining and quarrying                                              | 87.6                  | -1.26                             |
| С    | Manufactured products                                             | 104.8                 | 4.31                              |
| 10   | Food products                                                     | 109.4                 | 0.89                              |
| 29   | Motor vehicles, trailers and semi-trailers                        | 113.9                 | 2.14                              |
| D    | Electricity, gas, steam and air conditioning                      | 131.1                 | 0.09                              |
| E    | Water supply, sewerage, waste management and remediation services | 89.6                  | -0.01                             |

## **IMPORT PRICE INDEX**

(THE SAME MONTH OF THE PREVIOUS YEAR=100)