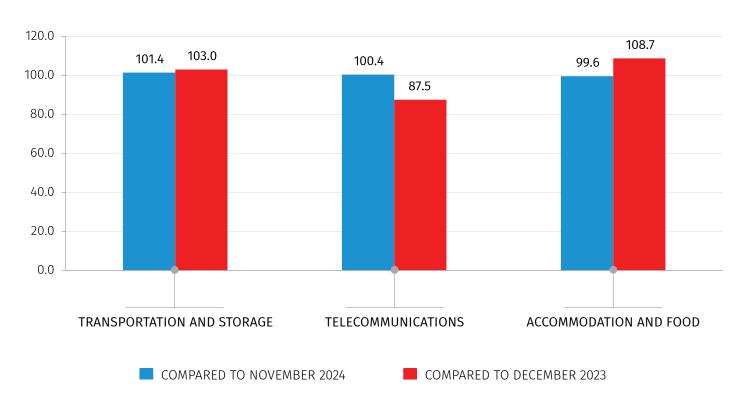

#### PRODUCER PRICE INDICES FOR SERVICES IN GEORGIA

DECEMBER 2024

**KEY POINTS:** 

- **Producer Price Index for Transportation and Storage Services** increased by 1.4 percent compared to the previous month and by 3.0 percent compared to December 2023;
- **Producer Price Index for Telecommunication Services** increased by 0.4 percent compared to the previous month, while the overall annual index went down by 12.5 percent;
- **Producer Price Index for Accommodation and Food Services** decreased by 0.4 percent compared to the previous month, while the overall annual index went up by 8.7 percent.

### PRODUCER PRICE INDICES FOR SERVICES

20.01.2025

# PRODUCER PRICE INDEX FOR TRANSPORTATION AND STORAGE SERVICES

Producer Price Index for Transportation and Storage Services increased by 1.4 percent compared to the previous month. In the mentioned period the prices increased by 4.4 percent for air transport services and by 1.7 percent for water transport services. Along with this, the prices increased for warehousing and support services for transportation by 1.5 percent, while the prices for land transport services and transport services via pipelines increased by 0.8 percent.

Compared to December 2023 the overall index increased by 3.0 percent. In the mentioned period the prices for air transport services increased by 11.1 percent, while for warehousing and support services for transportation went up by 3.1 percent. Along with this, the prices increased for land transport services and transport services via pipelines by 1.5 percent and decreased by 24.6 percent for water transport services.

#### PRODUCER PRICE INDEX FOR TELECOMMUNICATION SERVICES

The total Producer Price Index for Telecommunication Services increased by 0.4 percent compared to the previous month. In the mentioned period the prices increased for other telecommunications services by 2.8 percent, while the prices for wired and wireless telecommunications services remain unchanged.

The overall index went down by 12.5 percent **compared to the same month of the previous year**. In the mentioned period the prices for wired telecommunications services decreased by 21.0 percent. Along with this, the prices for other telecommunications services decreased by 16.0 percent and increased by 0.2 percent for wireless telecommunications services.

# PRODUCER PRICE INDEX FOR ACCOMMODATION AND FOOD SERVICES

Producer Price Index for Accommodation and Food Services went down by 0.4 percent **compared to the previous month**. The prices decreased for accommodation services by 1.7 percent, while the prices for food and beverage serving services increased by 0.8 percent.

The overall index posted an 8.7 percent increase **compared to December 2023**. In the mentioned period the prices increased by 11.7 percent for accommodation services, while the prices for food and beverage serving services increased by 6.3 percent.