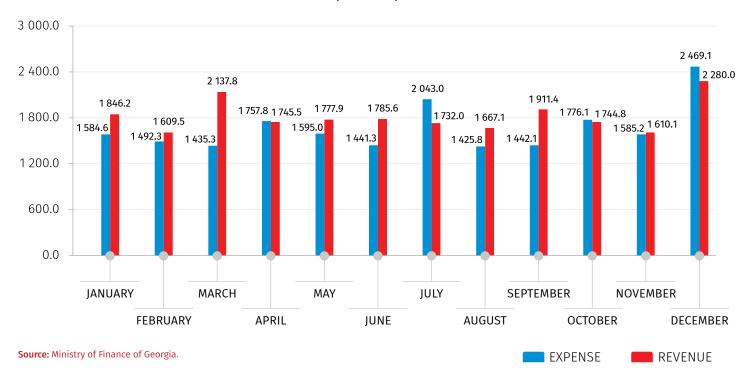

| DECEMBER |
|----------------------------------------------------------------------------------------------|----------|
| Number of newly registered enterprises (unit)                                                | 6 045    |
| Change in number of newly registered enterprises (YoY, %)                                    | 16.7     |
| Value Added Tax (VAT) payers' turnover used in rapid estimates of economic growth (mil. GEL) | 16 480.7 |
| Growth of VAT payers' turnover used in rapid estimates of economic growth (YoY, %)           | 10.1     |

# CHANGE OF VAT PAYERS' TURNOVER USED IN RAPID ESTIMATES OF ECONOMIC GROWTH, 2024 (YOY, %)



Source: Ministry of Finance of Georgia.



31.01.2025

### **INDICATORS OF STATE BUDGET, 2024**

(MIL. GEL)



### **OUTPUT OF BANKING SECTOR\*, 2024**

(MIL. GEL)





31.01.2025

### INFORMATION NOTE

Geostat produces monthly rapid estimates of real GDP growth rate using administrative data on VAT taxpayers' turnover, fiscal and monetary statistics. Compilation of rapid estimates is an internationally adopted practice to obtain preliminary monthly growth rate of real GDP. For those sectors, where preliminary monthly data do not exist (e.g. agriculture. non-observed economy etc.), estimations are based on the data for previous periods.

Furthermore, the data on VAT taxpayers' turnover for the previous months may be updated on a monthly basis, resulting in corresponding adjustments of real GDP growth rate estimates.

### **CONTACT PERSONS:**

Maka Kalandarishvili

Tel.: (+995 32) 236 72 10 (302)