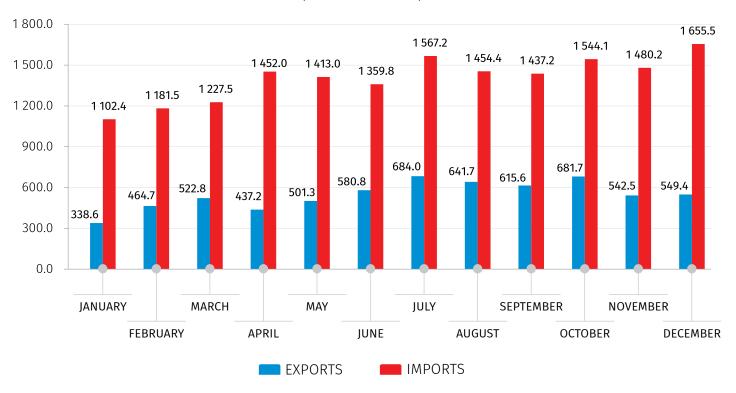

# INDICATORS OF EXTERNAL MERCHANDISE TRADE STATISTICS IN JANUARY-DECEMBER 2024

| INDICATOR                           | MIL. US<br>DOLLARS | CHANGE<br>(YoY. %) |
|-------------------------------------|--------------------|--------------------|
| Exports of goods (FOB)              | 6 560.4            | 7.8                |
| Imports of goods (CIF)              | 16 874.9           | 8.1                |
| External merchandise trade turnover | 23 435.3           | 8.0                |

### **EXTERNAL MERCHANDISE TRADE, 2024**

(MIL. US DOLLARS)

Note: Individual figures may not sum up to the total due to rounding.

31.01.2025