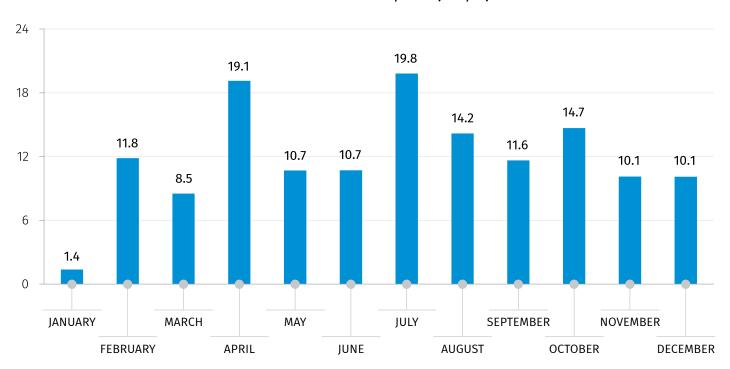

### **INDICATORS OF BUSINESS STATISTICS, 2024**

| INDICATOR                                                                                    | DECEMBER |
|----------------------------------------------------------------------------------------------|----------|
| Number of newly registered enterprises (unit)                                                | 6 045    |
| Change in number of newly registered enterprises (YoY, %)                                    | 16.7     |
| Value Added Tax (VAT) payers' turnover used in rapid estimates of economic growth (mil. GEL) | 16 480.7 |
| Growth of VAT payers' turnover used in rapid estimates of economic growth (YoY, %)           | 10.1     |

# CHANGE OF VAT PAYERS' TURNOVER USED IN RAPID ESTIMATES OF ECONOMIC GROWTH, 2024 (YOY, %)

Source: Ministry of Finance of Georgia.

31.01.2025