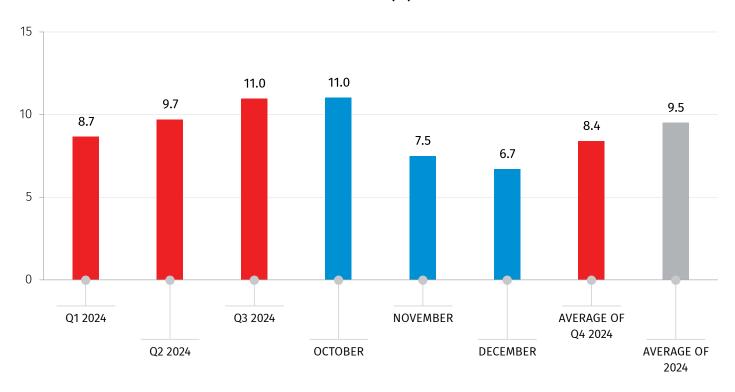

### RAPID ESTIMATES OF ECONOMIC GROWTH, **DECEMBER 2024**

The estimated real Gross Domestic Product (GDP) growth rate amounted to 6.7 percent YoY for December 2024 and 9.5 percent in 2024 compared to previous year.

### RAPID ESTIMATES OF ECONOMIC GROWTH, 2024 YOY (%)

In December 2024, compared to the same period of the previous year, the estimated real growth in following activities contributed significantly: Financial and insurance activities, Professional, scientific and technical activities, Transportation and storage, Trade, Information and communication.

Decline was registered in Manufacturing.

31.01.2025