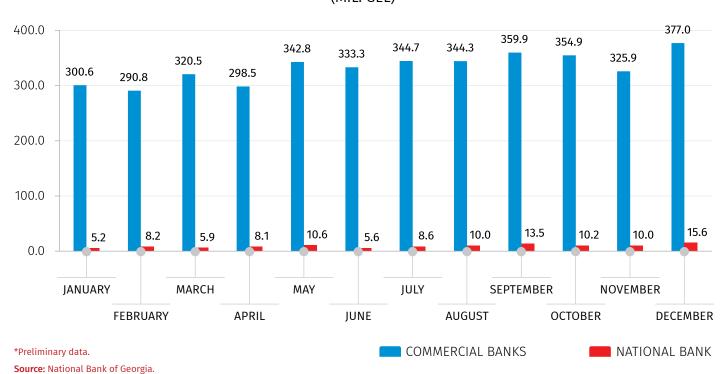

|----------------------------------------------------------------------------------------------|----------|
| Number of newly registered enterprises (unit)                                                | 6 045    |
| Change in number of newly registered enterprises (YoY, %)                                    | 16.7     |
| Value Added Tax (VAT) payers' turnover used in rapid estimates of economic growth (mil. GEL) | 16 480.7 |
| Growth of VAT payers' turnover used in rapid estimates of economic growth (YoY, %)           | 10.1     |

# CHANGE OF VAT PAYERS' TURNOVER USED IN RAPID ESTIMATES OF ECONOMIC GROWTH, 2024 (YOY, %)



Source: Ministry of Finance of Georgia.



31.01.2025

### **INDICATORS OF STATE BUDGET, 2024**

(MIL. GEL)



### **OUTPUT OF BANKING SECTOR\*, 2024**

(MIL. GEL)





31.01.2025

### INFORMATION NOTE

Geostat produces monthly rapid estimates of real GDP growth rate using administrative data on VAT taxpayers' turnover, fiscal and monetary statistics. Compilation of rapid estimates is an internationally adopted practice to obtain preliminary monthly growth rate of real GDP. For those sectors, where preliminary monthly data do not exist (e.g. agriculture. non-observed economy etc.), estimations are based on the data for previous periods.

Furthermore, the data on VAT taxpayers' turnover for the previous months may be updated on a monthly basis, resulting in corresponding adjustments of real GDP growth rate estimates.

### **CONTACT PERSONS:**

Maka Kalandarishvili

Tel.: (+995 32) 236 72 10 (302)

E-mail: mkalandarishvili@geostat.ge

Mariam Kavelashvil