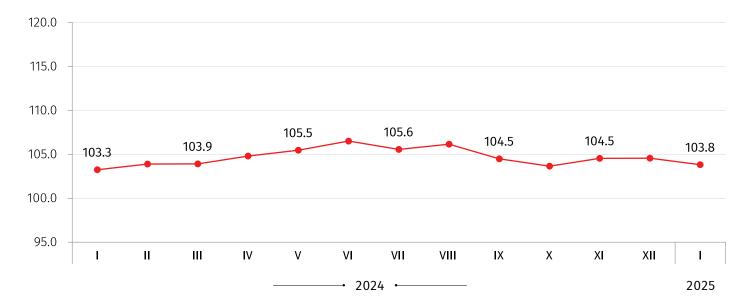

## DOMESTIC PRODUCER PRICE INDEX FOR INDUSTRIAL PRODUCTS IN GEORGIA IANUARY 2025

In January 2025, the Domestic Producer Price Index for Industrial Products (DPPI) increased by 1.3 percent compared to the **previous month**. In the mentioned period, the prices for electricity, gas, steam and air conditioning increased by 5.6 percent.

**Compared to January 2024**, the DPPI increased by 3.8 percent. The prices went up for mining and quarrying by 11.1 percent, for manufactured products by 2.8 percent, for electricity, gas, steam and air conditioning by 8.8 percent and the prices for water supply, sewerage, waste management and remediation services remained unchanged.

The following table shows the DPPI for January 2025, compared to the same month of the previous year, as well as the contributions of subgroups that had a major effect on the index:

| CODE | GROUPS AND SUBGROUPS                                              | OVER JANUARY<br>2024 | CONTRIBUTION*<br>TO ANNUAL<br>CHANGE |
|------|-------------------------------------------------------------------|----------------------|--------------------------------------|
|      | TOTAL                                                             | 103.8                | 3.82                                 |
| В    | Mining and quarrying                                              | 111.1                | 0.27                                 |
| С    | Manufactured products                                             | 102.8                | 2.15                                 |
| 23   | Other non-metallic mineral products                               | 108.4                | 1.04                                 |
| D    | Electricity, gas, steam and air conditioning                      | 108.8                | 1.40                                 |
| E    | Water supply, sewerage, waste management and remediation services | 100.0                | 0.00                                 |