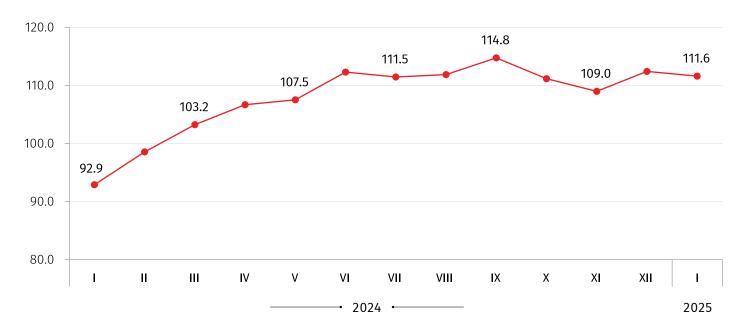

## **EXPORT PRICE INDEX**

(SAME MONTH OF THE PREVIOUS YEAR=100)

Compared to January 2024 the XPI increased by 11.6 percent. The prices for mining and quarrying increased by 28.6 percent, for manufactured products by 10.1 percent and for water supply, sewerage, waste management and remediation services by 14.9 percent. In the same period, the prices for products from electricity, gas, steam and air conditioning decreased by 0.8 percent.

The following table shows the XPI for January 2025, compared to the same month of the previous year, as well as the contributions of subgroups that had a major effect on the index:

| CODE | GROUPS AND SUBGROUPS                                              | OVER JANUARY<br>2024 | CONTRIBUTION* TO<br>ANNUAL CHANGE |
|------|-------------------------------------------------------------------|----------------------|-----------------------------------|
|      | TOTAL                                                             | 111.6                | 11.62                             |
| В    | Mining and quarrying                                              | 128.6                | 2.68                              |
| С    | Manufactured products                                             | 110.1                | 8.79                              |
| 11   | Beverages                                                         | 110.4                | 2.77                              |
| 24   | Basic metals                                                      | 119.4                | 4.13                              |
| D    | Electricity, gas, steam and air conditioning                      | 99.2                 | 0.00                              |
| E    | Water supply, sewerage, waste management and remediation services | 114.9                | 0.14                              |